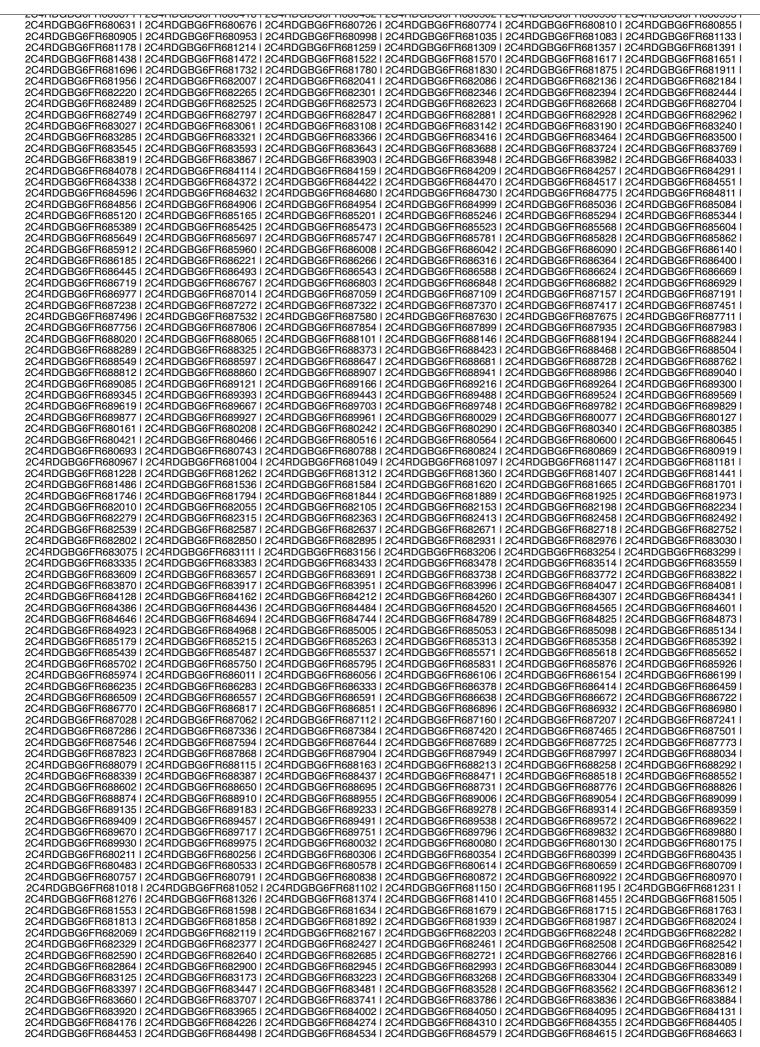

|                   |                    |                    |                    |                    | 2C4RDGBG7CR377708                          |
|-------------------|--------------------|--------------------|--------------------|--------------------|--------------------------------------------|
|                   |                    |                    |                    |                    |                                            |
|                   |                    |                    |                    |                    |                                            |
|                   |                    |                    |                    |                    | 2C4RDGBG7CR378499  <br>  2C4RDGBG7CR378759 |
|                   |                    |                    |                    |                    | 2C4RDGBG7CR379037                          |
|                   |                    |                    |                    |                    | 2C4RDGBG7CR379295                          |
|                   |                    |                    |                    |                    | 2C4RDGBG7CR379555                          |
|                   |                    |                    |                    |                    | 2C4RDGBG7CR379815                          |
|                   |                    |                    |                    |                    | 2C4RDGBG7CR370063                          |
|                   |                    |                    |                    |                    | 2C4RDGBG7CR370337                          |
|                   |                    |                    |                    |                    | 2C4RDGBG7CR370595                          |
|                   |                    |                    |                    |                    | 2C4RDGBG7CR370855                          |
|                   |                    |                    |                    |                    | 2C4RDGBG7CR371133                          |
|                   |                    |                    |                    |                    | 2C4RDGBG7CR371391                          |
|                   |                    |                    |                    |                    | 2C4RDGBG7CR371651                          |
|                   |                    |                    |                    |                    | 2C4RDGBG7CR371911                          |
|                   |                    |                    |                    |                    | 2C4RDGBG7CR372184                          |
|                   |                    |                    |                    |                    | 2C4RDGBG7CR372444                          |
|                   |                    |                    |                    |                    | 2C4RDGBG7CR372704                          |
|                   |                    |                    |                    |                    | 2C4RDGBG7CR372962                          |
|                   |                    |                    |                    |                    | 2C4RDGBG7CR373240                          |
|                   |                    |                    |                    |                    | 2C4RDGBG7CR373500                          |
|                   |                    |                    |                    |                    | 2C4RDGBG7CR373769                          |
|                   |                    |                    |                    |                    | 2C4RDGBG7CR374033                          |
|                   |                    |                    |                    |                    | 2C4RDGBG7CR374291                          |
|                   |                    |                    |                    |                    | 2C4RDGBG7CR374551                          |
|                   |                    |                    |                    |                    | 2C4RDGBG7CR374811                          |
|                   |                    |                    |                    |                    | 2C4RDGBG7CR375084                          |
|                   |                    |                    |                    |                    | 2C4RDGBG7CR375344                          |
|                   |                    |                    |                    |                    | 2C4RDGBG7CR375604                          |
|                   |                    |                    |                    |                    | 2C4RDGBG7CR375862                          |
|                   |                    |                    |                    |                    | 2C4RDGBG7CR376140                          |
|                   |                    |                    |                    |                    | 2C4RDGBG7CR376400                          |
|                   |                    |                    |                    |                    | 2C4RDGBG7CR376669                          |
|                   |                    |                    |                    |                    |                                            |
|                   |                    |                    |                    |                    | 2C4RDGBG7CR376929                          |
|                   |                    |                    |                    |                    | 2C4RDGBG7CR377191                          |
|                   |                    |                    |                    |                    |                                            |
|                   |                    |                    |                    |                    |                                            |
|                   |                    |                    |                    |                    |                                            |
|                   |                    |                    |                    |                    |                                            |
|                   |                    |                    |                    |                    | 2C4RDGBG7CR378504                          |
|                   |                    |                    |                    |                    | 2C4RDGBG7CR378762                          |
|                   |                    |                    |                    |                    | 2C4RDGBG7CR379040                          |
|                   |                    |                    |                    |                    | 2C4RDGBG7CR379300                          |
|                   |                    |                    |                    |                    | 2C4RDGBG7CR379569                          |
|                   |                    |                    |                    |                    | 2C4RDGBG7CR379829                          |
|                   |                    |                    |                    |                    | 2C4RDGBG7CR370127                          |
|                   |                    |                    |                    |                    | 2C4RDGBG7CR370385                          |
|                   |                    |                    |                    |                    | 2C4RDGBG7CR370645                          |
|                   |                    |                    |                    |                    | 2C4RDGBG7CR370919                          |
|                   |                    |                    |                    |                    | 2C4RDGBG7CR371181                          |
|                   |                    |                    |                    |                    | 2C4RDGBG7CR371441                          |
|                   |                    |                    |                    |                    | 2C4RDGBG7CR371701                          |
|                   |                    |                    |                    |                    | 2C4RDGBG7CR371973                          |
|                   |                    |                    |                    |                    | 2C4RDGBG7CR372234                          |
|                   |                    |                    |                    |                    | 2C4RDGBG7CR372492                          |
|                   |                    |                    |                    |                    | 2C4RDGBG7CR372752                          |
|                   |                    |                    |                    |                    | 2C4RDGBG7CR373030                          |
|                   |                    |                    |                    |                    | 2C4RDGBG7CR373299 I                        |
|                   |                    |                    |                    |                    |                                            |
|                   |                    |                    |                    |                    |                                            |
|                   |                    |                    |                    |                    | 2C4RDGBG7CR374081  <br>  2C4RDGBG7CR374341 |
|                   |                    |                    |                    |                    | 2C4RDGBG7CR374341                          |
|                   |                    |                    |                    |                    |                                            |
|                   |                    |                    |                    |                    |                                            |
|                   |                    |                    |                    |                    | 2C4RDGBG7CR375134  <br>  2C4RDGBG7CR375392 |
|                   |                    |                    |                    |                    |                                            |
|                   |                    |                    |                    |                    | 2C4RDGBG7CR375652  <br>  2C4RDGBG7CR375926 |
|                   |                    |                    |                    |                    |                                            |
|                   |                    |                    |                    |                    | 2C4RDGBG7CR376199                          |
|                   |                    |                    |                    |                    | 2C4RDGBG7CR376459                          |
|                   |                    |                    |                    |                    | 2C4RDGBG7CR376722                          |
|                   |                    |                    |                    |                    |                                            |
|                   |                    |                    |                    |                    |                                            |
|                   |                    |                    |                    |                    |                                            |
|                   |                    |                    |                    |                    |                                            |
|                   |                    |                    |                    |                    |                                            |
|                   |                    |                    |                    |                    | 2C4RDGBG7CR378292                          |
|                   |                    |                    |                    |                    | 2C4RDGBG7CR378552                          |
|                   |                    |                    |                    |                    | 2C4RDGBG7CR378826                          |
|                   |                    |                    |                    |                    | 2C4RDGBG7CR379099                          |
|                   |                    |                    |                    |                    | 2C4RDGBG7CR379359                          |
|                   |                    |                    |                    |                    | 2C4RDGBG7CR379622                          |
|                   |                    |                    |                    |                    | 2C4RDGBG7CR379880                          |
|                   |                    |                    |                    |                    | 2C4RDGBG7CR370175                          |
|                   |                    |                    |                    |                    | 2C4RDGBG7CR370435                          |
|                   |                    |                    |                    |                    | 2C4RDGBG7CR370709                          |
|                   |                    |                    |                    |                    | 2C4RDGBG7CR370970                          |
|                   |                    |                    |                    |                    | 2C4RDGBG7CR371231                          |
| 2C4RDGBG/CR371276 | 12C4RDGBG/CR371326 | 12C4RDGBG/CR371374 | 12C4RDGBG/CR371410 | 12C4RDGBG/CR371455 | 2C4RDGBG7CR371505                          |
|                   |                    |                    |                    |                    |                                            |