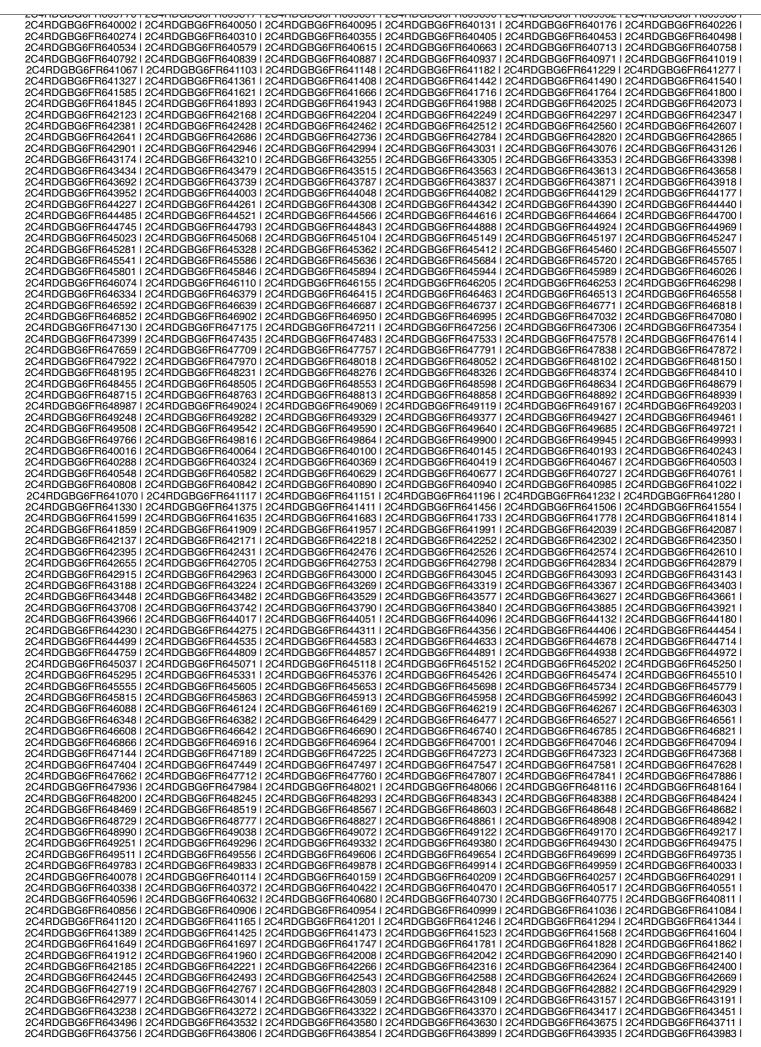

|                   |                     | 204RDGBG6FR711425                          |                     |                     |                                            |
|-------------------|---------------------|--------------------------------------------|---------------------|---------------------|--------------------------------------------|
|                   |                     | 2C4RDGBG6FR711697                          |                     |                     |                                            |
|                   |                     | 2C4RDGBG6FR711960                          |                     |                     |                                            |
|                   |                     | 2C4RDGBG6FR712221                          |                     |                     |                                            |
|                   |                     | 2C4RDGBG6FR712493                          |                     |                     |                                            |
|                   |                     | 2C4RDGBG6FR712767                          |                     |                     |                                            |
|                   |                     | 2C4RDGBG6FR713014                          |                     |                     |                                            |
|                   |                     | 2C4RDGBG6FR713272                          |                     |                     |                                            |
|                   |                     | 2C4RDGBG6FR713532                          |                     |                     |                                            |
|                   |                     | 2C4RDGBG6FR713806                          |                     |                     |                                            |
|                   |                     | 2C4RDGBG6FR714065                          |                     |                     |                                            |
| 2C4RDGBG6FR714244 | 2C4RDGBG6FR714289   | 2C4RDGBG6FR714325                          | 2C4RDGBG6FR714373   | I 2C4RDGBG6FR714423 | 2C4RDGBG6FR714468                          |
| 2C4RDGBG6FR714504 | 2C4RDGBG6FR714549   | 2C4RDGBG6FR714597                          | 2C4RDGBG6FR714647   | I 2C4RDGBG6FR714681 | 2C4RDGBG6FR714728                          |
|                   |                     | 2C4RDGBG6FR714860                          |                     |                     |                                            |
|                   |                     | 2C4RDGBG6FR715121                          |                     |                     |                                            |
|                   |                     | 2C4RDGBG6FR715393                          |                     |                     |                                            |
|                   |                     | 1 2C4RDGBG6FR715667                        |                     |                     |                                            |
|                   |                     | 2C4RDGBG6FR715927                          |                     |                     |                                            |
|                   |                     | 2C4RDGBG6FR716172                          |                     |                     |                                            |
|                   |                     | 2C4RDGBG6FR716432                          |                     |                     |                                            |
|                   |                     | 2C4RDGBG6FR716706                          |                     |                     |                                            |
|                   |                     | 2C4RDGBG6FR716978                          |                     |                     |                                            |
|                   |                     | 2C4RDGBG6FR717239                          |                     |                     |                                            |
|                   |                     | 2C4RDGBG6FR717502  <br>  2C4RDGBG6FR717774 |                     |                     |                                            |
|                   |                     | 2C4RDGBG6FR718035                          |                     |                     |                                            |
|                   |                     | 2C4RDGBG6FR718309                          |                     |                     |                                            |
|                   |                     | 2C4RDGBG6FR718570                          |                     |                     |                                            |
|                   |                     | 2C4RDGBG6FR718830                          |                     |                     |                                            |
| 2C4RDGBG6FR719007 | 2C4RDGBG6FR719041   | 2C4RDGBG6FR719086                          | 2C4RDGBG6FR719136   | 2C4RDGBG6FR719184   | 2C4RDGBG6FR719220                          |
|                   |                     | 2C4RDGBG6FR719346                          |                     |                     |                                            |
|                   |                     | 2C4RDGBG6FR719623                          |                     |                     |                                            |
|                   |                     | 2C4RDGBG6FR719881                          |                     |                     |                                            |
|                   |                     | 2C4RDGBG6FR710162                          |                     |                     |                                            |
| 2C4RDGBG6FR710341 | I 2C4RDGBG6FR710386 | 2C4RDGBG6FR710436                          | 2C4RDGBG6FR710484   | 2C4RDGBG6FR710520   | 2C4RDGBG6FR710565                          |
| 2C4RDGBG6FR710601 | 2C4RDGBG6FR710646   | 2C4RDGBG6FR710694                          | 2C4RDGBG6FR710744   | 2C4RDGBG6FR710789   | 2C4RDGBG6FR710825                          |
| 2C4RDGBG6FR710873 | I 2C4RDGBG6FR710923 | 2C4RDGBG6FR710968                          | 1 2C4RDGBG6FR711005 | I 2C4RDGBG6FR711053 | 2C4RDGBG6FR711098                          |
| 2C4RDGBG6FR711134 | I 2C4RDGBG6FR711179 | 2C4RDGBG6FR711215                          | 2C4RDGBG6FR711263   | 2C4RDGBG6FR711313   | 2C4RDGBG6FR711358                          |
| 2C4RDGBG6FR711392 | I 2C4RDGBG6FR711439 | I 2C4RDGBG6FR711487                        | 2C4RDGBG6FR711537   | 2C4RDGBG6FR711571   | 2C4RDGBG6FR711618                          |
|                   |                     | I 2C4RDGBG6FR711750                        |                     |                     |                                            |
|                   |                     | I 2C4RDGBG6FR712011                        |                     |                     |                                            |
|                   |                     | 2C4RDGBG6FR712283                          |                     |                     |                                            |
|                   |                     | 2C4RDGBG6FR712557                          |                     |                     |                                            |
|                   |                     | 2C4RDGBG6FR712817                          |                     |                     |                                            |
|                   |                     | 2C4RDGBG6FR713062                          |                     |                     |                                            |
|                   |                     | 2C4RDGBG6FR713336                          |                     |                     |                                            |
|                   |                     | 2C4RDGBG6FR713594  <br>  2C4RDGBG6FR713868 |                     |                     |                                            |
|                   |                     | 2C4RDGBG6FR714115                          |                     |                     |                                            |
|                   |                     | 2C4RDGBG6FR714113                          |                     |                     |                                            |
|                   |                     | 2C4RDGBG6FR714650                          |                     |                     |                                            |
|                   |                     | 2C4RDGBG6FR714910                          |                     |                     |                                            |
|                   |                     | 2C4RDGBG6FR715183                          |                     |                     |                                            |
|                   |                     | 2C4RDGBG6FR715457                          |                     |                     |                                            |
|                   |                     | 2C4RDGBG6FR715717                          |                     |                     |                                            |
|                   |                     | 2C4RDGBG6FR715975                          |                     |                     |                                            |
| 2C4RDGBG6FR716141 | 12C4RDGBG6FR716186  | 1 2C4RDGBG6FR716236                        | 2C4RDGBG6FR716284   | 2C4RDGBG6FR716320   | 2C4RDGBG6FR716365                          |
| 2C4RDGBG6FR716401 | I 2C4RDGBG6FR716446 | 2C4RDGBG6FR716494                          | 2C4RDGBG6FR716544   | 2C4RDGBG6FR716589   | 2C4RDGBG6FR716625                          |
|                   |                     | 2C4RDGBG6FR716768                          |                     |                     |                                            |
|                   |                     | 2C4RDGBG6FR717029                          |                     |                     |                                            |
|                   |                     | 2C4RDGBG6FR717290                          |                     |                     |                                            |
|                   |                     | 2C4RDGBG6FR717564                          |                     |                     |                                            |
|                   |                     | 2C4RDGBG6FR717824                          |                     |                     |                                            |
|                   |                     | 2C4RDGBG6FR718097                          |                     |                     |                                            |
|                   |                     | 2C4RDGBG6FR718360  <br>  2C4RDGBG6FR718620 |                     |                     |                                            |
|                   |                     | 2C4RDGBG6FR718889                          |                     |                     |                                            |
|                   |                     | 2C4RDGBG6FR718889                          |                     |                     |                                            |
|                   |                     | 2C4RDGBG6FR719413                          |                     |                     |                                            |
|                   |                     | 2C4RDGBG6FR719671                          |                     |                     |                                            |
|                   |                     |                                            |                     |                     | 2C4RDGBG7CR370046                          |
|                   |                     |                                            |                     |                     | 2C4RDGBG7CR370323                          |
|                   |                     |                                            |                     |                     | 2C4RDGBG7CR370581                          |
| 2C4RDGBG7CR370628 | 2C4RDGBG7CR370662   | 2C4RDGBG7CR370712                          | 2C4RDGBG7CR370760   | I 2C4RDGBG7CR370807 | 2C4RDGBG7CR370841                          |
|                   |                     |                                            |                     |                     | 2C4RDGBG7CR371116                          |
| 2C4RDGBG7CR371164 | 2C4RDGBG7CR371200   | 2C4RDGBG7CR371245                          | 2C4RDGBG7CR371293   | I 2C4RDGBG7CR371343 | 2C4RDGBG7CR371388                          |
|                   |                     |                                            |                     |                     | 2C4RDGBG7CR371648                          |
|                   |                     |                                            |                     |                     | 2C4RDGBG7CR371908                          |
|                   |                     |                                            |                     |                     | 2C4RDGBG7CR372170                          |
|                   |                     |                                            |                     |                     | 2C4RDGBG7CR372430                          |
|                   |                     |                                            |                     |                     | 2C4RDGBG7CR372699                          |
|                   |                     |                                            |                     |                     | 2C4RDGBG7CR372959                          |
|                   |                     |                                            |                     |                     |                                            |
|                   |                     |                                            |                     |                     | 2C4RDGBG7CR373495  <br>  2C4RDGBG7CR373755 |
|                   |                     |                                            |                     |                     | 2C4RDGBG7CR3737551                         |
|                   |                     |                                            |                     |                     | 2C4RDGBG7CR3740101                         |
|                   |                     |                                            |                     |                     | 2C4RDGBG7CR374548                          |
|                   |                     |                                            |                     |                     | 2C4RDGBG7CR374808                          |
|                   |                     |                                            |                     |                     | 2C4RDGBG7CR375070                          |
|                   |                     |                                            |                     |                     | 2C4RDGBG7CR375330                          |
|                   | -                   |                                            |                     |                     |                                            |