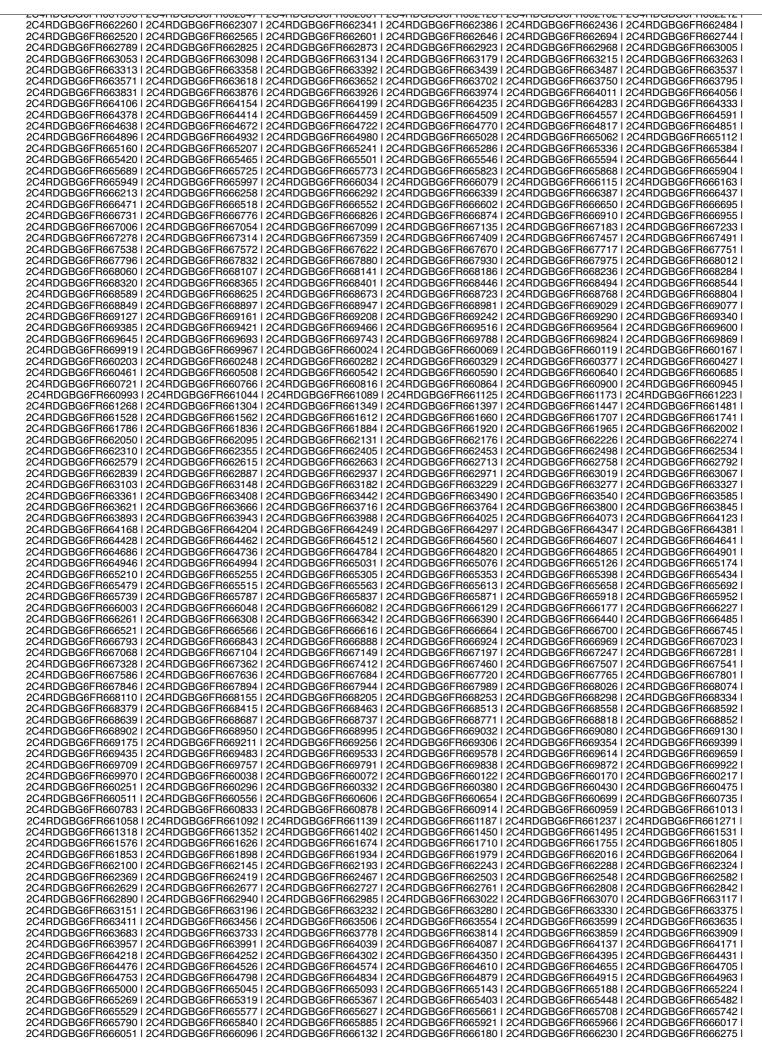

|                   |                     |                   |                   | 2C4RDGBG6FR551756                          |                     |
|-------------------|---------------------|-------------------|-------------------|--------------------------------------------|---------------------|
|                   |                     |                   |                   | 1 2C4RDGBG6FR552020                        |                     |
|                   |                     |                   |                   | 1 2C4RDGBG6FR552289 1                      |                     |
|                   |                     |                   |                   |                                            | 2C4RDGBG6FR552597   |
|                   |                     |                   |                   | 2C4RDGBG6FR552812                          |                     |
| 2C4RDGBG6FR552907 | 2C4RDGBG6FR552941   | 2C4RDGBG6FR552986 | 2C4RDGBG6FR553040 | 2C4RDGBG6FR553085                          | 2C4RDGBG6FR553121   |
|                   |                     |                   |                   | 2C4RDGBG6FR553345                          |                     |
| 2C4RDGBG6FR553443 | 2C4RDGBG6FR553488   | 2C4RDGBG6FR553524 | 2C4RDGBG6FR553569 | 2C4RDGBG6FR553619                          | 2C4RDGBG6FR553667   |
| 2C4RDGBG6FR553703 | 2C4RDGBG6FR553748   | 2C4RDGBG6FR553782 | 2C4RDGBG6FR553829 | 2C4RDGBG6FR553877                          | 2C4RDGBG6FR553927 I |
|                   |                     |                   |                   | 2C4RDGBG6FR554138                          |                     |
| 2C4RDGBG6FR554222 | 2C4RDGBG6FR554270   | 2C4RDGBG6FR554317 | 2C4RDGBG6FR554351 | 2C4RDGBG6FR554396                          | 2C4RDGBG6FR554432   |
| 2C4RDGBG6FR554480 | I 2C4RDGBG6FR554530 | 2C4RDGBG6FR554575 | 2C4RDGBG6FR554611 | I 2C4RDGBG6FR554656                        | 2C4RDGBG6FR554706   |
| 2C4RDGBG6FR554754 | 2C4RDGBG6FR554799   | 2C4RDGBG6FR554835 | 2C4RDGBG6FR554883 | 2C4RDGBG6FR554933                          | 2C4RDGBG6FR554978   |
| 2C4RDGBG6FR555015 | 2C4RDGBG6FR555063   | 2C4RDGBG6FR555113 | 2C4RDGBG6FR555158 | 2C4RDGBG6FR555192                          | 2C4RDGBG6FR555239   |
| 2C4RDGBG6FR555287 | 2C4RDGBG6FR555337   | 2C4RDGBG6FR555371 | 2C4RDGBG6FR555418 | 1 2C4RDGBG6FR555452                        | 2C4RDGBG6FR555502   |
| 2C4RDGBG6FR555550 | 2C4RDGBG6FR555595   | 2C4RDGBG6FR555631 | 2C4RDGBG6FR555676 | I 2C4RDGBG6FR555726                        | 2C4RDGBG6FR555774   |
|                   |                     |                   |                   | 1 2C4RDGBG6FR555998                        |                     |
|                   |                     |                   |                   | 1 2C4RDGBG6FR556259                        |                     |
|                   |                     |                   |                   | 2C4RDGBG6FR556522                          |                     |
|                   |                     |                   |                   | 2C4RDGBG6FR556780                          |                     |
|                   |                     |                   |                   | 2C4RDGBG6FR557041                          |                     |
|                   |                     |                   |                   | 2C4RDGBG6FR557301                          |                     |
|                   |                     |                   |                   | 2C4RDGBG6FR557573                          |                     |
|                   |                     |                   |                   | 2C4RDGBG6FR557847                          |                     |
|                   |                     |                   |                   | 2C4RDGBG6FR558108                          |                     |
|                   |                     |                   |                   | 2C4RDGBG6FR558366                          |                     |
|                   |                     |                   |                   | 2C4RDGBG6FR558643                          |                     |
|                   |                     |                   |                   | 2C4RDGBG6FR558903                          |                     |
|                   |                     |                   |                   | 2C4RDGBG6FR558903                          |                     |
|                   |                     |                   |                   | 2C4RDGBG6FR559159                          |                     |
|                   |                     |                   |                   | 2C4RDGBG6FR559422  <br>  2C4RDGBG6FR559680 |                     |
|                   |                     |                   |                   |                                            |                     |
|                   |                     |                   |                   | 2C4RDGBG6FR559954                          |                     |
|                   |                     |                   |                   | 2C4RDGBG6FR550199                          |                     |
|                   |                     |                   |                   | 2C4RDGBG6FR550459                          |                     |
|                   |                     |                   |                   | 2C4RDGBG6FR550722                          |                     |
|                   |                     |                   |                   | 1 2C4RDGBG6FR550980                        |                     |
|                   |                     |                   |                   | 2C4RDGBG6FR551241                          |                     |
|                   |                     |                   |                   | 1 2C4RDGBG6FR551501                        |                     |
|                   |                     |                   |                   | I 2C4RDGBG6FR551773                        |                     |
|                   |                     |                   |                   | I 2C4RDGBG6FR552034                        |                     |
|                   |                     |                   |                   | 2C4RDGBG6FR552292                          |                     |
|                   |                     |                   |                   | 1 2C4RDGBG6FR552552                        |                     |
|                   |                     |                   |                   | 1 2C4RDGBG6FR552826                        |                     |
|                   |                     |                   |                   |                                            | 2C4RDGBG6FR553135   |
|                   |                     |                   |                   | 2C4RDGBG6FR553359                          |                     |
|                   |                     |                   |                   | I 2C4RDGBG6FR553622                        |                     |
|                   |                     |                   |                   | 2C4RDGBG6FR553880                          |                     |
|                   |                     |                   |                   | 2C4RDGBG6FR554141                          |                     |
| 2C4RDGBG6FR554236 | 2C4RDGBG6FR554284   | 2C4RDGBG6FR554320 | 2C4RDGBG6FR554365 | 2C4RDGBG6FR554401                          | 2C4RDGBG6FR554446   |
| 2C4RDGBG6FR554494 | 2C4RDGBG6FR554544   | 2C4RDGBG6FR554589 | 2C4RDGBG6FR554625 | I 2C4RDGBG6FR554673                        | 2C4RDGBG6FR554723   |
| 2C4RDGBG6FR554768 | 2C4RDGBG6FR554804   | 2C4RDGBG6FR554849 | 2C4RDGBG6FR554897 | 2C4RDGBG6FR554947                          | 2C4RDGBG6FR554981   |
| 2C4RDGBG6FR555029 | 2C4RDGBG6FR555077   | 2C4RDGBG6FR555127 | 2C4RDGBG6FR555161 | 2C4RDGBG6FR555208                          | 2C4RDGBG6FR555242   |
| 2C4RDGBG6FR555290 | 2C4RDGBG6FR555340   | 2C4RDGBG6FR555385 | 2C4RDGBG6FR555421 | 2C4RDGBG6FR555466                          | 2C4RDGBG6FR555516   |
| 2C4RDGBG6FR555564 | 2C4RDGBG6FR555600   | 2C4RDGBG6FR555645 | 2C4RDGBG6FR555693 | I 2C4RDGBG6FR555743                        | 2C4RDGBG6FR555788   |
| 2C4RDGBG6FR555824 | 2C4RDGBG6FR555869   | 2C4RDGBG6FR555919 | 2C4RDGBG6FR555967 | 2C4RDGBG6FR556004                          | 2C4RDGBG6FR556049   |
| 2C4RDGBG6FR556097 | 2C4RDGBG6FR556147   | 2C4RDGBG6FR556181 | 2C4RDGBG6FR556228 | 2C4RDGBG6FR556262                          | 2C4RDGBG6FR556312   |
| 2C4RDGBG6FR556360 | 2C4RDGBG6FR556407   | 2C4RDGBG6FR556441 | 2C4RDGBG6FR556486 | I 2C4RDGBG6FR556536                        | 2C4RDGBG6FR556584   |
| 2C4RDGBG6FR556620 | 2C4RDGBG6FR556665   | 2C4RDGBG6FR556701 | 2C4RDGBG6FR556746 | 2C4RDGBG6FR556794                          | 2C4RDGBG6FR556844   |
| 2C4RDGBG6FR556889 | 2C4RDGBG6FR556925   | 2C4RDGBG6FR556973 | 2C4RDGBG6FR557010 | 2C4RDGBG6FR557055                          | 2C4RDGBG6FR557105   |
| 2C4RDGBG6FR557153 | 2C4RDGBG6FR557198   | 2C4RDGBG6FR557234 | 2C4RDGBG6FR557279 | 2C4RDGBG6FR557315                          | 2C4RDGBG6FR557363   |
| 2C4RDGBG6FR557413 | 2C4RDGBG6FR557458   | 2C4RDGBG6FR557492 | 2C4RDGBG6FR557539 | 2C4RDGBG6FR557587                          | 2C4RDGBG6FR557637   |
| 2C4RDGBG6FR557671 | 2C4RDGBG6FR557718   | 2C4RDGBG6FR557752 | 2C4RDGBG6FR557802 | 2C4RDGBG6FR557850                          | 2C4RDGBG6FR557895   |
|                   |                     |                   |                   | 2C4RDGBG6FR558111                          |                     |
| 2C4RDGBG6FR558206 | 2C4RDGBG6FR558254   | 2C4RDGBG6FR558299 | 2C4RDGBG6FR558335 | 2C4RDGBG6FR558383                          | 2C4RDGBG6FR558433   |
|                   |                     |                   |                   | I 2C4RDGBG6FR558657                        |                     |
|                   |                     |                   |                   | 2C4RDGBG6FR558917                          |                     |
|                   |                     |                   |                   | 2C4RDGBG6FR559162                          |                     |
| 2C4RDGBG6FR559260 | 2C4RDGBG6FR559307   | 2C4RDGBG6FR559341 | 2C4RDGBG6FR559386 | 2C4RDGBG6FR559436                          | 2C4RDGBG6FR559484   |
| 2C4RDGBG6FR559520 | 2C4RDGBG6FR559565   | 2C4RDGBG6FR559601 | 2C4RDGBG6FR559646 | 2C4RDGBG6FR559694                          | 2C4RDGBG6FR559744   |
|                   |                     |                   |                   | 2C4RDGBG6FR559968                          |                     |
| 2C4RDGBG6FR550073 | 2C4RDGBG6FR550123   | 2C4RDGBG6FR550168 | 2C4RDGBG6FR550204 | 2C4RDGBG6FR550249                          | 2C4RDGBG6FR550297   |
| 2C4RDGBG6FR550347 | 2C4RDGBG6FR550381   | 2C4RDGBG6FR550428 | 2C4RDGBG6FR550462 | 2C4RDGBG6FR550512                          | 2C4RDGBG6FR550560   |
|                   |                     |                   |                   | 2C4RDGBG6FR550784                          |                     |
| 2C4RDGBG6FR550865 | 2C4RDGBG6FR550901   | 2C4RDGBG6FR550946 | 2C4RDGBG6FR550994 | 2C4RDGBG6FR551031                          | 2C4RDGBG6FR551076   |
|                   |                     |                   |                   | 2C4RDGBG6FR551305                          |                     |
| 2C4RDGBG6FR551398 | 2C4RDGBG6FR551434   | 2C4RDGBG6FR551479 | 2C4RDGBG6FR551515 | 2C4RDGBG6FR551563                          | 2C4RDGBG6FR551613   |
| 2C4RDGBG6FR551658 | 2C4RDGBG6FR551692   | 2C4RDGBG6FR551739 | 2C4RDGBG6FR551787 | 2C4RDGBG6FR551837                          | 2C4RDGBG6FR551871   |
|                   |                     |                   |                   | I 2C4RDGBG6FR552082                        |                     |
| 2C4RDGBG6FR552177 | I 2C4RDGBG6FR552227 | 2C4RDGBG6FR552261 | 2C4RDGBG6FR552308 | I 2C4RDGBG6FR552342                        | 2C4RDGBG6FR552390   |
|                   |                     |                   |                   | I 2C4RDGBG6FR552616                        |                     |
|                   |                     |                   |                   | I 2C4RDGBG6FR552888                        |                     |
|                   |                     |                   |                   | 2C4RDGBG6FR553149                          |                     |
|                   |                     |                   |                   | 2C4RDGBG6FR553412                          |                     |
|                   |                     |                   |                   | 1 2C4RDGBG6FR553684                        |                     |
|                   |                     |                   |                   | 1 2C4RDGBG6FR553944                        |                     |
|                   |                     |                   |                   | 2C4RDGBG6FR554205                          |                     |
|                   |                     |                   |                   | 2C4RDGBG6FR554463                          |                     |
|                   |                     |                   |                   | 2C4RDGBG6FR554737                          |                     |
|                   |                     |                   |                   | 1 2C4RDGBG6FR554995                        |                     |
|                   |                     |                   |                   | I 2C4RDGBG6FR555256                        |                     |
|                   |                     |                   |                   | 2C4RDGBG6FR555533                          |                     |
| -                 |                     |                   |                   |                                            |                     |