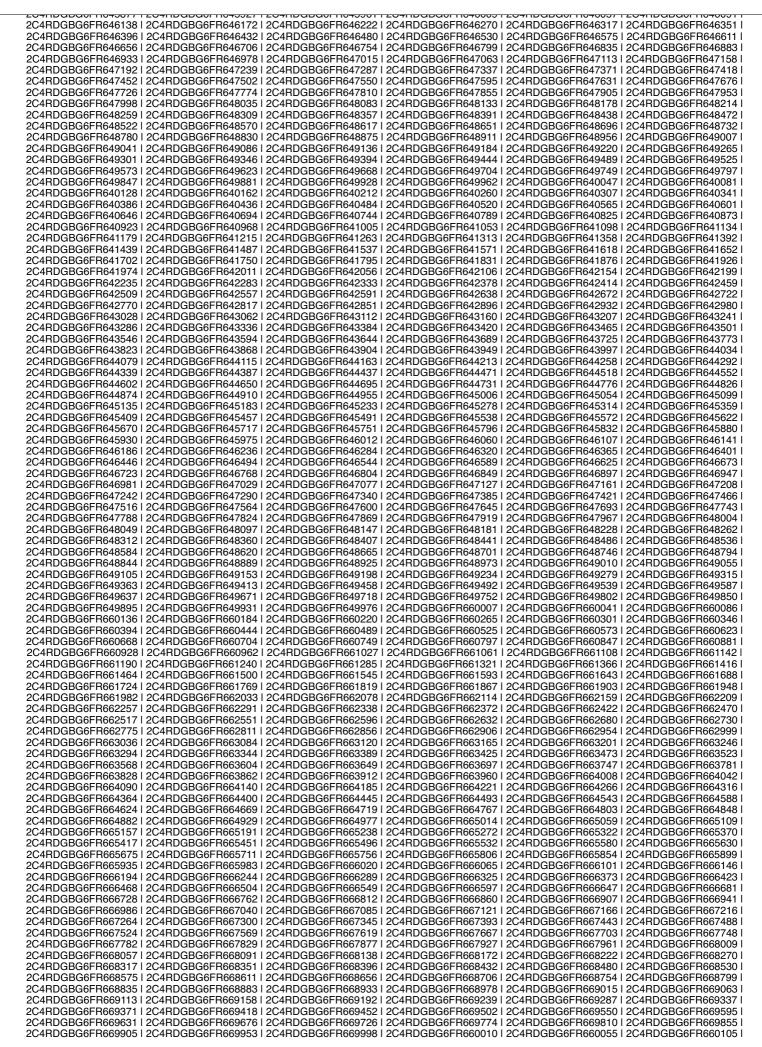

|                   |                    |                    |                    |                    | 2C4RDGBG7CR377708                          |
|-------------------|--------------------|--------------------|--------------------|--------------------|--------------------------------------------|
|                   |                    |                    |                    |                    |                                            |
|                   |                    |                    |                    |                    |                                            |
|                   |                    |                    |                    |                    | 2C4RDGBG7CR378499  <br>  2C4RDGBG7CR378759 |
|                   |                    |                    |                    |                    | 2C4RDGBG7CR379037                          |
|                   |                    |                    |                    |                    | 2C4RDGBG7CR379295                          |
|                   |                    |                    |                    |                    | 2C4RDGBG7CR379555                          |
|                   |                    |                    |                    |                    | 2C4RDGBG7CR379815                          |
|                   |                    |                    |                    |                    | 2C4RDGBG7CR370063                          |
|                   |                    |                    |                    |                    | 2C4RDGBG7CR370337                          |
|                   |                    |                    |                    |                    | 2C4RDGBG7CR370595                          |
|                   |                    |                    |                    |                    | 2C4RDGBG7CR370855                          |
|                   |                    |                    |                    |                    | 2C4RDGBG7CR371133                          |
|                   |                    |                    |                    |                    | 2C4RDGBG7CR371391                          |
|                   |                    |                    |                    |                    | 2C4RDGBG7CR371651                          |
|                   |                    |                    |                    |                    | 2C4RDGBG7CR371911                          |
|                   |                    |                    |                    |                    | 2C4RDGBG7CR372184                          |
|                   |                    |                    |                    |                    | 2C4RDGBG7CR372444                          |
|                   |                    |                    |                    |                    | 2C4RDGBG7CR372704                          |
|                   |                    |                    |                    |                    | 2C4RDGBG7CR372962                          |
|                   |                    |                    |                    |                    | 2C4RDGBG7CR373240                          |
|                   |                    |                    |                    |                    | 2C4RDGBG7CR373500                          |
|                   |                    |                    |                    |                    | 2C4RDGBG7CR373769                          |
|                   |                    |                    |                    |                    | 2C4RDGBG7CR374033                          |
|                   |                    |                    |                    |                    | 2C4RDGBG7CR374291                          |
|                   |                    |                    |                    |                    | 2C4RDGBG7CR374551                          |
|                   |                    |                    |                    |                    | 2C4RDGBG7CR374811                          |
|                   |                    |                    |                    |                    | 2C4RDGBG7CR375084                          |
|                   |                    |                    |                    |                    | 2C4RDGBG7CR375344                          |
|                   |                    |                    |                    |                    | 2C4RDGBG7CR375604                          |
|                   |                    |                    |                    |                    | 2C4RDGBG7CR375862                          |
|                   |                    |                    |                    |                    | 2C4RDGBG7CR376140                          |
|                   |                    |                    |                    |                    | 2C4RDGBG7CR376400                          |
|                   |                    |                    |                    |                    | 2C4RDGBG7CR376669                          |
|                   |                    |                    |                    |                    |                                            |
|                   |                    |                    |                    |                    | 2C4RDGBG7CR376929                          |
|                   |                    |                    |                    |                    | 2C4RDGBG7CR377191                          |
|                   |                    |                    |                    |                    |                                            |
|                   |                    |                    |                    |                    |                                            |
|                   |                    |                    |                    |                    |                                            |
|                   |                    |                    |                    |                    |                                            |
|                   |                    |                    |                    |                    | 2C4RDGBG7CR378504                          |
|                   |                    |                    |                    |                    | 2C4RDGBG7CR378762                          |
|                   |                    |                    |                    |                    | 2C4RDGBG7CR379040                          |
|                   |                    |                    |                    |                    | 2C4RDGBG7CR379300                          |
|                   |                    |                    |                    |                    | 2C4RDGBG7CR379569                          |
|                   |                    |                    |                    |                    | 2C4RDGBG7CR379829                          |
|                   |                    |                    |                    |                    | 2C4RDGBG7CR370127                          |
|                   |                    |                    |                    |                    | 2C4RDGBG7CR370385                          |
|                   |                    |                    |                    |                    | 2C4RDGBG7CR370645                          |
|                   |                    |                    |                    |                    | 2C4RDGBG7CR370919                          |
|                   |                    |                    |                    |                    | 2C4RDGBG7CR371181                          |
|                   |                    |                    |                    |                    | 2C4RDGBG7CR371441                          |
|                   |                    |                    |                    |                    | 2C4RDGBG7CR371701                          |
|                   |                    |                    |                    |                    | 2C4RDGBG7CR371973                          |
|                   |                    |                    |                    |                    | 2C4RDGBG7CR372234                          |
|                   |                    |                    |                    |                    | 2C4RDGBG7CR372492                          |
|                   |                    |                    |                    |                    | 2C4RDGBG7CR372752                          |
|                   |                    |                    |                    |                    | 2C4RDGBG7CR373030                          |
|                   |                    |                    |                    |                    | 2C4RDGBG7CR373299 I                        |
|                   |                    |                    |                    |                    |                                            |
|                   |                    |                    |                    |                    |                                            |
|                   |                    |                    |                    |                    | 2C4RDGBG7CR374081  <br>  2C4RDGBG7CR374341 |
|                   |                    |                    |                    |                    | 2C4RDGBG7CR374341                          |
|                   |                    |                    |                    |                    |                                            |
|                   |                    |                    |                    |                    |                                            |
|                   |                    |                    |                    |                    | 2C4RDGBG7CR375134  <br>  2C4RDGBG7CR375392 |
|                   |                    |                    |                    |                    |                                            |
|                   |                    |                    |                    |                    | 2C4RDGBG7CR375652  <br>  2C4RDGBG7CR375926 |
|                   |                    |                    |                    |                    |                                            |
|                   |                    |                    |                    |                    | 2C4RDGBG7CR376199                          |
|                   |                    |                    |                    |                    | 2C4RDGBG7CR376459                          |
|                   |                    |                    |                    |                    | 2C4RDGBG7CR376722                          |
|                   |                    |                    |                    |                    |                                            |
|                   |                    |                    |                    |                    |                                            |
|                   |                    |                    |                    |                    |                                            |
|                   |                    |                    |                    |                    |                                            |
|                   |                    |                    |                    |                    |                                            |
|                   |                    |                    |                    |                    | 2C4RDGBG7CR378292                          |
|                   |                    |                    |                    |                    | 2C4RDGBG7CR378552                          |
|                   |                    |                    |                    |                    | 2C4RDGBG7CR378826                          |
|                   |                    |                    |                    |                    | 2C4RDGBG7CR379099                          |
|                   |                    |                    |                    |                    | 2C4RDGBG7CR379359                          |
|                   |                    |                    |                    |                    | 2C4RDGBG7CR379622                          |
|                   |                    |                    |                    |                    | 2C4RDGBG7CR379880                          |
|                   |                    |                    |                    |                    | 2C4RDGBG7CR370175                          |
|                   |                    |                    |                    |                    | 2C4RDGBG7CR370435                          |
|                   |                    |                    |                    |                    | 2C4RDGBG7CR370709                          |
|                   |                    |                    |                    |                    | 2C4RDGBG7CR370970                          |
|                   |                    |                    |                    |                    | 2C4RDGBG7CR371231                          |
| 2C4RDGBG/CR371276 | 12C4RDGBG/CR371326 | 12C4RDGBG/CR371374 | 12C4RDGBG/CR371410 | 12C4RDGBG/CR371455 | 2C4RDGBG7CR371505                          |
|                   |                    |                    |                    |                    |                                            |