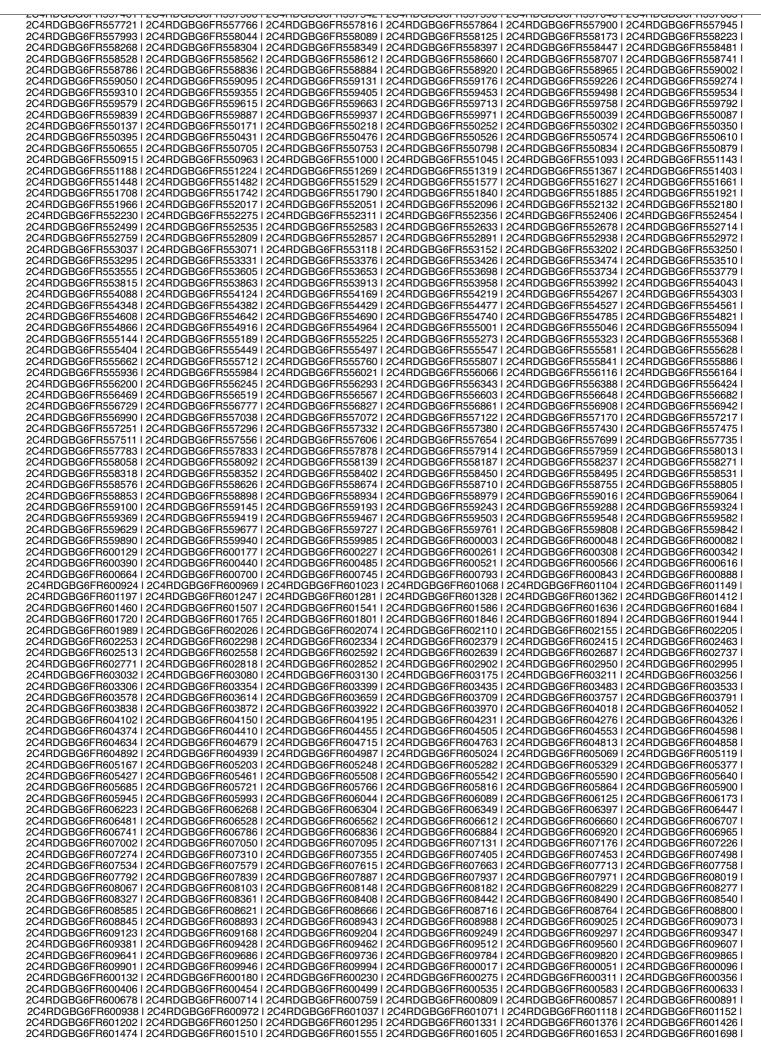

|                   |                     |                   |                   | 2C4RDGBG6FR551756                          |                     |
|-------------------|---------------------|-------------------|-------------------|--------------------------------------------|---------------------|
|                   |                     |                   |                   | 1 2C4RDGBG6FR552020                        |                     |
|                   |                     |                   |                   | 1 2C4RDGBG6FR552289 1                      |                     |
|                   |                     |                   |                   |                                            | 2C4RDGBG6FR552597   |
|                   |                     |                   |                   | 2C4RDGBG6FR552812                          |                     |
| 2C4RDGBG6FR552907 | 2C4RDGBG6FR552941   | 2C4RDGBG6FR552986 | 2C4RDGBG6FR553040 | 2C4RDGBG6FR553085                          | 2C4RDGBG6FR553121   |
|                   |                     |                   |                   | 2C4RDGBG6FR553345                          |                     |
| 2C4RDGBG6FR553443 | 2C4RDGBG6FR553488   | 2C4RDGBG6FR553524 | 2C4RDGBG6FR553569 | 2C4RDGBG6FR553619                          | 2C4RDGBG6FR553667   |
| 2C4RDGBG6FR553703 | 2C4RDGBG6FR553748   | 2C4RDGBG6FR553782 | 2C4RDGBG6FR553829 | 2C4RDGBG6FR553877                          | 2C4RDGBG6FR553927 I |
|                   |                     |                   |                   | 2C4RDGBG6FR554138                          |                     |
| 2C4RDGBG6FR554222 | 2C4RDGBG6FR554270   | 2C4RDGBG6FR554317 | 2C4RDGBG6FR554351 | 2C4RDGBG6FR554396                          | 2C4RDGBG6FR554432   |
| 2C4RDGBG6FR554480 | I 2C4RDGBG6FR554530 | 2C4RDGBG6FR554575 | 2C4RDGBG6FR554611 | I 2C4RDGBG6FR554656                        | 2C4RDGBG6FR554706   |
| 2C4RDGBG6FR554754 | 2C4RDGBG6FR554799   | 2C4RDGBG6FR554835 | 2C4RDGBG6FR554883 | 2C4RDGBG6FR554933                          | 2C4RDGBG6FR554978   |
| 2C4RDGBG6FR555015 | 2C4RDGBG6FR555063   | 2C4RDGBG6FR555113 | 2C4RDGBG6FR555158 | 2C4RDGBG6FR555192                          | 2C4RDGBG6FR555239   |
| 2C4RDGBG6FR555287 | 2C4RDGBG6FR555337   | 2C4RDGBG6FR555371 | 2C4RDGBG6FR555418 | 1 2C4RDGBG6FR555452                        | 2C4RDGBG6FR555502   |
| 2C4RDGBG6FR555550 | 2C4RDGBG6FR555595   | 2C4RDGBG6FR555631 | 2C4RDGBG6FR555676 | I 2C4RDGBG6FR555726                        | 2C4RDGBG6FR555774   |
|                   |                     |                   |                   | 1 2C4RDGBG6FR555998                        |                     |
|                   |                     |                   |                   | 1 2C4RDGBG6FR556259                        |                     |
|                   |                     |                   |                   | 2C4RDGBG6FR556522                          |                     |
|                   |                     |                   |                   | 2C4RDGBG6FR556780                          |                     |
|                   |                     |                   |                   | 2C4RDGBG6FR557041                          |                     |
|                   |                     |                   |                   | 2C4RDGBG6FR557301                          |                     |
|                   |                     |                   |                   | 2C4RDGBG6FR557573                          |                     |
|                   |                     |                   |                   | 2C4RDGBG6FR557847                          |                     |
|                   |                     |                   |                   | 2C4RDGBG6FR558108                          |                     |
|                   |                     |                   |                   | 2C4RDGBG6FR558366                          |                     |
|                   |                     |                   |                   | 2C4RDGBG6FR558643                          |                     |
|                   |                     |                   |                   | 2C4RDGBG6FR558903                          |                     |
|                   |                     |                   |                   | 2C4RDGBG6FR558903                          |                     |
|                   |                     |                   |                   | 2C4RDGBG6FR559159                          |                     |
|                   |                     |                   |                   | 2C4RDGBG6FR559422  <br>  2C4RDGBG6FR559680 |                     |
|                   |                     |                   |                   |                                            |                     |
|                   |                     |                   |                   | 2C4RDGBG6FR559954                          |                     |
|                   |                     |                   |                   | 2C4RDGBG6FR550199                          |                     |
|                   |                     |                   |                   | 2C4RDGBG6FR550459                          |                     |
|                   |                     |                   |                   | 2C4RDGBG6FR550722                          |                     |
|                   |                     |                   |                   | 1 2C4RDGBG6FR550980                        |                     |
|                   |                     |                   |                   | 2C4RDGBG6FR551241                          |                     |
|                   |                     |                   |                   | 1 2C4RDGBG6FR551501                        |                     |
|                   |                     |                   |                   | I 2C4RDGBG6FR551773                        |                     |
|                   |                     |                   |                   | I 2C4RDGBG6FR552034                        |                     |
|                   |                     |                   |                   | 2C4RDGBG6FR552292                          |                     |
|                   |                     |                   |                   | 1 2C4RDGBG6FR552552                        |                     |
|                   |                     |                   |                   | 1 2C4RDGBG6FR552826                        |                     |
|                   |                     |                   |                   |                                            | 2C4RDGBG6FR553135   |
|                   |                     |                   |                   | 2C4RDGBG6FR553359                          |                     |
|                   |                     |                   |                   | I 2C4RDGBG6FR553622                        |                     |
|                   |                     |                   |                   | 2C4RDGBG6FR553880                          |                     |
|                   |                     |                   |                   | 2C4RDGBG6FR554141                          |                     |
| 2C4RDGBG6FR554236 | 2C4RDGBG6FR554284   | 2C4RDGBG6FR554320 | 2C4RDGBG6FR554365 | 2C4RDGBG6FR554401                          | 2C4RDGBG6FR554446   |
| 2C4RDGBG6FR554494 | 2C4RDGBG6FR554544   | 2C4RDGBG6FR554589 | 2C4RDGBG6FR554625 | I 2C4RDGBG6FR554673                        | 2C4RDGBG6FR554723   |
| 2C4RDGBG6FR554768 | 2C4RDGBG6FR554804   | 2C4RDGBG6FR554849 | 2C4RDGBG6FR554897 | 2C4RDGBG6FR554947                          | 2C4RDGBG6FR554981   |
| 2C4RDGBG6FR555029 | 2C4RDGBG6FR555077   | 2C4RDGBG6FR555127 | 2C4RDGBG6FR555161 | 2C4RDGBG6FR555208                          | 2C4RDGBG6FR555242   |
| 2C4RDGBG6FR555290 | 2C4RDGBG6FR555340   | 2C4RDGBG6FR555385 | 2C4RDGBG6FR555421 | 2C4RDGBG6FR555466                          | 2C4RDGBG6FR555516   |
| 2C4RDGBG6FR555564 | 2C4RDGBG6FR555600   | 2C4RDGBG6FR555645 | 2C4RDGBG6FR555693 | I 2C4RDGBG6FR555743                        | 2C4RDGBG6FR555788   |
| 2C4RDGBG6FR555824 | 2C4RDGBG6FR555869   | 2C4RDGBG6FR555919 | 2C4RDGBG6FR555967 | 2C4RDGBG6FR556004                          | 2C4RDGBG6FR556049   |
| 2C4RDGBG6FR556097 | 2C4RDGBG6FR556147   | 2C4RDGBG6FR556181 | 2C4RDGBG6FR556228 | 2C4RDGBG6FR556262                          | 2C4RDGBG6FR556312   |
| 2C4RDGBG6FR556360 | 2C4RDGBG6FR556407   | 2C4RDGBG6FR556441 | 2C4RDGBG6FR556486 | I 2C4RDGBG6FR556536                        | 2C4RDGBG6FR556584   |
| 2C4RDGBG6FR556620 | 2C4RDGBG6FR556665   | 2C4RDGBG6FR556701 | 2C4RDGBG6FR556746 | 2C4RDGBG6FR556794                          | 2C4RDGBG6FR556844   |
| 2C4RDGBG6FR556889 | 2C4RDGBG6FR556925   | 2C4RDGBG6FR556973 | 2C4RDGBG6FR557010 | 2C4RDGBG6FR557055                          | 2C4RDGBG6FR557105   |
| 2C4RDGBG6FR557153 | 2C4RDGBG6FR557198   | 2C4RDGBG6FR557234 | 2C4RDGBG6FR557279 | 2C4RDGBG6FR557315                          | 2C4RDGBG6FR557363   |
| 2C4RDGBG6FR557413 | 2C4RDGBG6FR557458   | 2C4RDGBG6FR557492 | 2C4RDGBG6FR557539 | 2C4RDGBG6FR557587                          | 2C4RDGBG6FR557637   |
| 2C4RDGBG6FR557671 | 2C4RDGBG6FR557718   | 2C4RDGBG6FR557752 | 2C4RDGBG6FR557802 | 2C4RDGBG6FR557850                          | 2C4RDGBG6FR557895   |
|                   |                     |                   |                   | 2C4RDGBG6FR558111                          |                     |
| 2C4RDGBG6FR558206 | 2C4RDGBG6FR558254   | 2C4RDGBG6FR558299 | 2C4RDGBG6FR558335 | 2C4RDGBG6FR558383                          | 2C4RDGBG6FR558433   |
|                   |                     |                   |                   | I 2C4RDGBG6FR558657                        |                     |
|                   |                     |                   |                   | 2C4RDGBG6FR558917                          |                     |
|                   |                     |                   |                   | 2C4RDGBG6FR559162                          |                     |
| 2C4RDGBG6FR559260 | 2C4RDGBG6FR559307   | 2C4RDGBG6FR559341 | 2C4RDGBG6FR559386 | 2C4RDGBG6FR559436                          | 2C4RDGBG6FR559484   |
| 2C4RDGBG6FR559520 | 2C4RDGBG6FR559565   | 2C4RDGBG6FR559601 | 2C4RDGBG6FR559646 | 2C4RDGBG6FR559694                          | 2C4RDGBG6FR559744   |
|                   |                     |                   |                   | 2C4RDGBG6FR559968                          |                     |
| 2C4RDGBG6FR550073 | 2C4RDGBG6FR550123   | 2C4RDGBG6FR550168 | 2C4RDGBG6FR550204 | 2C4RDGBG6FR550249                          | 2C4RDGBG6FR550297   |
| 2C4RDGBG6FR550347 | 2C4RDGBG6FR550381   | 2C4RDGBG6FR550428 | 2C4RDGBG6FR550462 | 2C4RDGBG6FR550512                          | 2C4RDGBG6FR550560   |
|                   |                     |                   |                   | 2C4RDGBG6FR550784                          |                     |
| 2C4RDGBG6FR550865 | 2C4RDGBG6FR550901   | 2C4RDGBG6FR550946 | 2C4RDGBG6FR550994 | 2C4RDGBG6FR551031                          | 2C4RDGBG6FR551076   |
|                   |                     |                   |                   | 2C4RDGBG6FR551305                          |                     |
| 2C4RDGBG6FR551398 | 2C4RDGBG6FR551434   | 2C4RDGBG6FR551479 | 2C4RDGBG6FR551515 | 2C4RDGBG6FR551563                          | 2C4RDGBG6FR551613   |
| 2C4RDGBG6FR551658 | 2C4RDGBG6FR551692   | 2C4RDGBG6FR551739 | 2C4RDGBG6FR551787 | 2C4RDGBG6FR551837                          | 2C4RDGBG6FR551871   |
|                   |                     |                   |                   | I 2C4RDGBG6FR552082                        |                     |
| 2C4RDGBG6FR552177 | I 2C4RDGBG6FR552227 | 2C4RDGBG6FR552261 | 2C4RDGBG6FR552308 | I 2C4RDGBG6FR552342                        | 2C4RDGBG6FR552390   |
|                   |                     |                   |                   | I 2C4RDGBG6FR552616                        |                     |
|                   |                     |                   |                   | I 2C4RDGBG6FR552888                        |                     |
|                   |                     |                   |                   | 2C4RDGBG6FR553149                          |                     |
|                   |                     |                   |                   | 2C4RDGBG6FR553412                          |                     |
|                   |                     |                   |                   | 1 2C4RDGBG6FR553684                        |                     |
|                   |                     |                   |                   | 1 2C4RDGBG6FR553944                        |                     |
|                   |                     |                   |                   | 2C4RDGBG6FR554205                          |                     |
|                   |                     |                   |                   | 2C4RDGBG6FR554463                          |                     |
|                   |                     |                   |                   | 2C4RDGBG6FR554737                          |                     |
|                   |                     |                   |                   | 1 2C4RDGBG6FR554995                        |                     |
|                   |                     |                   |                   | I 2C4RDGBG6FR555256                        |                     |
|                   |                     |                   |                   | 2C4RDGBG6FR555533                          |                     |
| -                 |                     |                   |                   |                                            |                     |