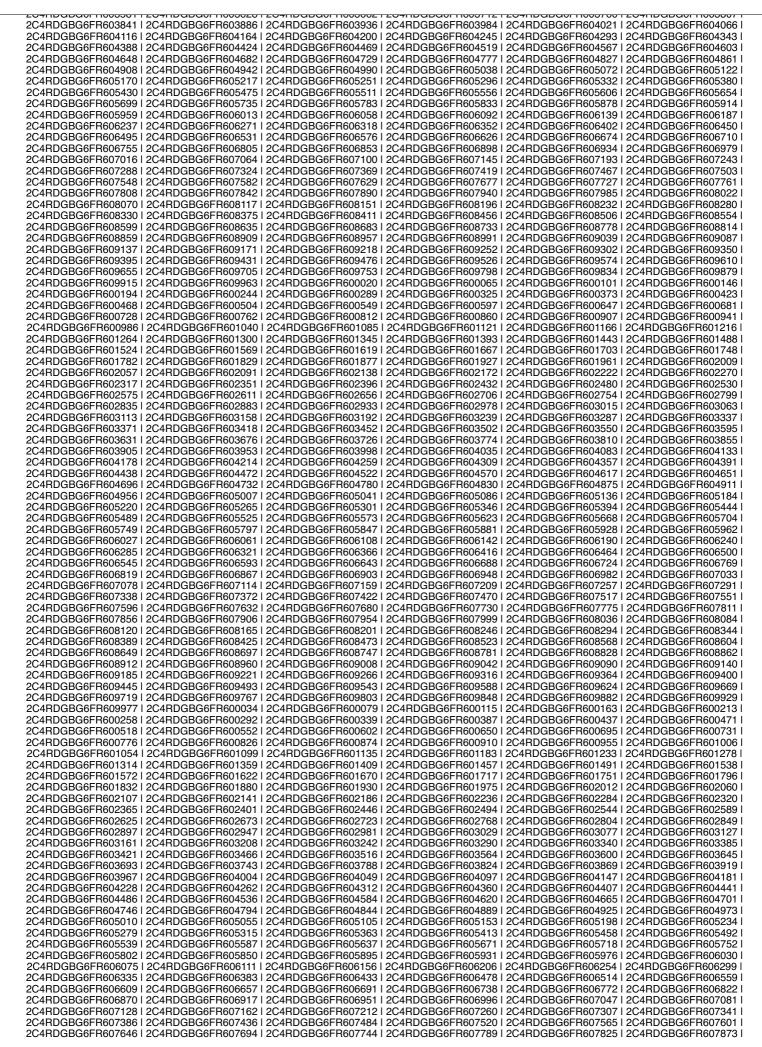

|                   |                     | 2C4RDGBG6FR705317                          |                   |                   |                                          |
|-------------------|---------------------|--------------------------------------------|-------------------|-------------------|------------------------------------------|
|                   |                     | 2C4RDGBG6FR705575                          |                   |                   |                                          |
|                   |                     | 2C4RDGBG6FR705835                          |                   |                   |                                          |
|                   |                     | 2C4RDGBG6FR706113                          |                   |                   |                                          |
|                   |                     | 2C4RDGBG6FR706371                          |                   |                   |                                          |
|                   |                     | 2C4RDGBG6FR706631                          |                   |                   |                                          |
|                   |                     | 2C4RDGBG6FR706905                          |                   |                   |                                          |
|                   |                     | 2C4RDGBG6FR707178                          |                   |                   |                                          |
|                   |                     | 2C4RDGBG6FR707438                          |                   |                   |                                          |
|                   |                     | 2C4RDGBG6FR707696                          |                   |                   |                                          |
| 2C4RDGBG6FR707875 | I 2C4RDGBG6FR707911 | 2C4RDGBG6FR707956                          | 2C4RDGBG6FR708007 | 2C4RDGBG6FR708041 | 2C4RDGBG6FR708086                        |
|                   |                     | 2C4RDGBG6FR708220                          |                   |                   |                                          |
|                   |                     | 1 2C4RDGBG6FR708489                        |                   |                   |                                          |
|                   |                     | 2C4RDGBG6FR708749                          |                   |                   |                                          |
|                   |                     |                                            |                   |                   | 2C4RDGBG6FR709142                        |
|                   |                     | 2C4RDGBG6FR709285                          |                   |                   |                                          |
|                   |                     | 2C4RDGBG6FR709545                          |                   |                   |                                          |
|                   |                     | 2C4RDGBG6FR709819                          |                   |                   |                                          |
|                   |                     |                                            |                   |                   | 2C4RDGBG6FR710176  <br>2C4RDGBG6FR710453 |
|                   |                     |                                            |                   |                   | 2C4RDGBG6FR7104531                       |
|                   |                     | 2C4RDGBG6FR710839                          |                   |                   |                                          |
|                   |                     | 1 2C4RDGBG6FR711103                        |                   |                   |                                          |
|                   |                     | 2C4RDGBG6FR711361                          |                   |                   |                                          |
|                   |                     | 2C4RDGBG6FR711621                          |                   |                   |                                          |
|                   |                     | 1 2C4RDGBG6FR711893                        |                   |                   |                                          |
|                   |                     | 2C4RDGBG6FR712168                          |                   |                   |                                          |
|                   |                     | 2C4RDGBG6FR712428                          |                   |                   |                                          |
|                   |                     |                                            |                   |                   | 2C4RDGBG6FR712820                        |
|                   |                     |                                            |                   |                   | 2C4RDGBG6FR713076                        |
|                   |                     |                                            |                   |                   | 2C4RDGBG6FR713353                        |
|                   |                     |                                            |                   |                   | 2C4RDGBG6FR713613                        |
|                   |                     | 2C4RDGBG6FR713739                          |                   |                   |                                          |
|                   |                     |                                            |                   |                   | 2C4RDGBG6FR714129                        |
|                   |                     |                                            |                   |                   | 2C4RDGBG6FR714390                        |
|                   |                     | 2C4RDGBG6FR714521                          |                   |                   | 2C4RDGBG6FR714664                        |
|                   |                     |                                            |                   |                   | 2C4RDGBG6FR715197                        |
|                   |                     |                                            |                   |                   | 2C4RDGBG6FR715460                        |
|                   |                     |                                            |                   |                   | 2C4RDGBG6FR715720                        |
|                   |                     |                                            |                   |                   | 2C4RDGBG6FR715989                        |
|                   |                     | 2C4RDGBG6FR716110                          |                   |                   |                                          |
|                   |                     |                                            |                   |                   | 2C4RDGBG6FR716513                        |
|                   |                     |                                            |                   |                   | 2C4RDGBG6FR716771                        |
| 2C4RDGBG6FR716818 | 1 2C4RDGBG6FR716852 | 2C4RDGBG6FR716902                          | 2C4RDGBG6FR716950 | 2C4RDGBG6FR716995 | 2C4RDGBG6FR717032                        |
|                   |                     | I 2C4RDGBG6FR717175                        |                   |                   |                                          |
|                   |                     | 2C4RDGBG6FR717435                          |                   |                   |                                          |
|                   |                     | 1 2C4RDGBG6FR717709                        |                   |                   |                                          |
|                   |                     |                                            |                   |                   | 2C4RDGBG6FR718102                        |
|                   |                     |                                            |                   |                   | 2C4RDGBG6FR718374                        |
|                   |                     |                                            |                   |                   | 2C4RDGBG6FR718634                        |
|                   |                     | 2C4RDGBG6FR718763                          |                   |                   | 2C4RDGBG6FR718892                        |
|                   |                     |                                            |                   |                   | 2C4RDGBG6FR7191671<br>2C4RDGBG6FR7194271 |
|                   |                     |                                            |                   |                   | 2C4RDGBG6FR719685                        |
|                   |                     |                                            |                   |                   | 2C4RDGBG6FR719945                        |
|                   |                     |                                            |                   |                   | 2C4RDGBG6FR710193                        |
|                   |                     |                                            |                   |                   | 2C4RDGBG6FR710467                        |
|                   |                     |                                            |                   |                   | 2C4RDGBG6FR710727                        |
|                   |                     |                                            |                   |                   | 2C4RDGBG6FR710985                        |
| 2C4RDGBG6FR711022 | 1 2C4RDGBG6FR711070 | I 2C4RDGBG6FR711117                        | 2C4RDGBG6FR711151 | 2C4RDGBG6FR711196 | 2C4RDGBG6FR711232                        |
|                   |                     | I 2C4RDGBG6FR711375                        |                   |                   |                                          |
|                   |                     | I 2C4RDGBG6FR711635                        |                   |                   |                                          |
|                   |                     | 1 2C4RDGBG6FR711909                        |                   |                   |                                          |
|                   |                     |                                            |                   |                   | 2C4RDGBG6FR712302                        |
|                   |                     | I 2C4RDGBG6FR712431<br>I 2C4RDGBG6FR712705 |                   |                   | 2C4RDGBG6FR712574                        |
|                   |                     |                                            |                   |                   | 2C4RDGBG6FR7128341                       |
|                   |                     |                                            |                   |                   | 2C4RDGBG6FR713367                        |
|                   |                     |                                            |                   |                   | 2C4RDGBG6FR713627                        |
|                   |                     |                                            |                   |                   | 2C4RDGBG6FR713885                        |
|                   |                     |                                            |                   |                   | 2C4RDGBG6FR714132                        |
|                   |                     | 1 2C4RDGBG6FR714275                        |                   |                   |                                          |
| 2C4RDGBG6FR714454 | 2C4RDGBG6FR714499   | 2C4RDGBG6FR714535                          | 2C4RDGBG6FR714583 | 2C4RDGBG6FR714633 | 2C4RDGBG6FR714678                        |
|                   |                     |                                            |                   |                   | 2C4RDGBG6FR714938                        |
|                   |                     | I 2C4RDGBG6FR715071                        |                   |                   |                                          |
|                   |                     |                                            |                   |                   | 2C4RDGBG6FR715474                        |
|                   |                     |                                            |                   |                   | 2C4RDGBG6FR715734                        |
|                   |                     |                                            |                   |                   | 2C4RDGBG6FR715992                        |
|                   |                     |                                            |                   |                   | 2C4RDGBG6FR716267                        |
|                   |                     |                                            |                   |                   | 2C4RDGBG6FR716527  <br>2C4RDGBG6FR716785 |
|                   |                     |                                            |                   |                   | 2C4RDGBG6FR7167851<br>2C4RDGBG6FR7170461 |
|                   |                     |                                            |                   |                   | 2C4RDGBG6FR717323                        |
|                   |                     |                                            |                   |                   | 2C4RDGBG6FR717581                        |
|                   |                     |                                            |                   |                   | 2C4RDGBG6FR717841                        |
|                   |                     | I 2C4RDGBG6FR717984                        |                   |                   |                                          |
| 2C4RDGBG6FR718164 | I 2C4RDGBG6FR718200 | I 2C4RDGBG6FR718245                        | 2C4RDGBG6FR718293 | 2C4RDGBG6FR718343 | 2C4RDGBG6FR718388                        |
| 2C4RDGBG6FR718424 | I 2C4RDGBG6FR718469 | 2C4RDGBG6FR718519                          | 2C4RDGBG6FR718567 | 2C4RDGBG6FR718603 | 2C4RDGBG6FR718648                        |
|                   |                     |                                            |                   |                   | 2C4RDGBG6FR718908                        |
| 2C4RDGBG6FR718942 | 1 2C4RDGBG6FR718990 | I 2C4RDGBG6FR719038                        | 2C4RDGBG6FR719072 | 2C4RDGBG6FR719122 | 2C4RDGBG6FR719170                        |
|                   |                     |                                            |                   |                   |                                          |