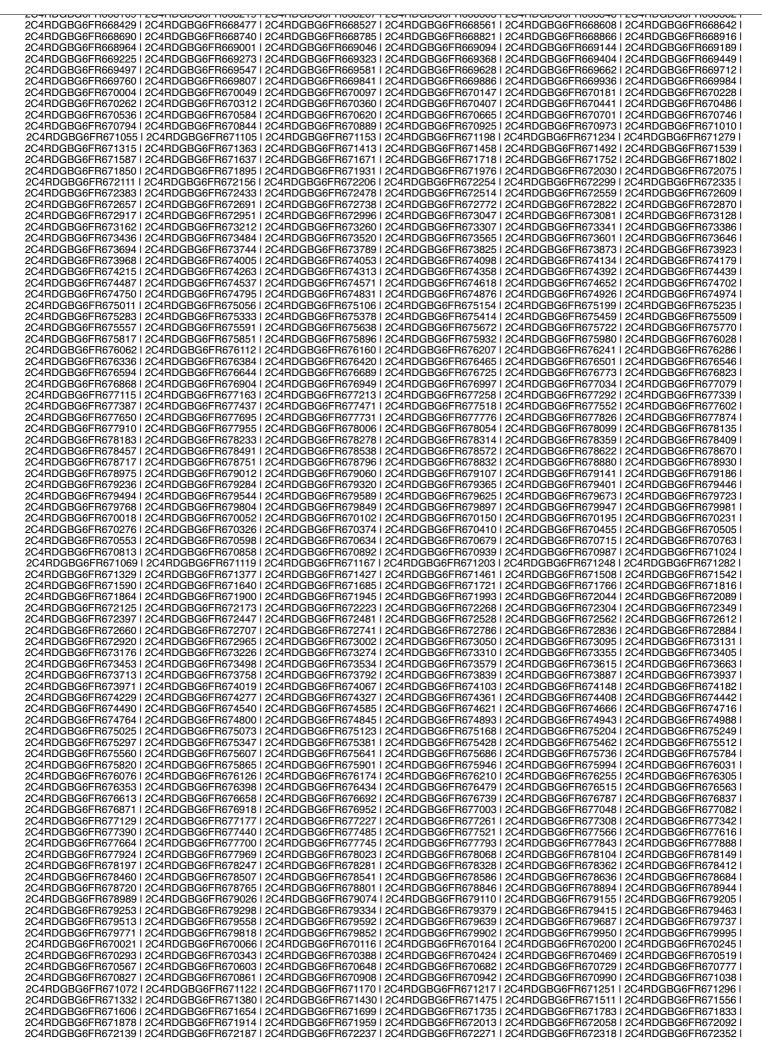

|                   |                     | 2C4RDGBG6FR705317                          |                   |                   |                                          |
|-------------------|---------------------|--------------------------------------------|-------------------|-------------------|------------------------------------------|
|                   |                     | 2C4RDGBG6FR705575                          |                   |                   |                                          |
|                   |                     | 2C4RDGBG6FR705835                          |                   |                   |                                          |
|                   |                     | 2C4RDGBG6FR706113                          |                   |                   |                                          |
|                   |                     | 2C4RDGBG6FR706371                          |                   |                   |                                          |
|                   |                     | 2C4RDGBG6FR706631                          |                   |                   |                                          |
|                   |                     | 2C4RDGBG6FR706905                          |                   |                   |                                          |
|                   |                     | 2C4RDGBG6FR707178                          |                   |                   |                                          |
|                   |                     | 2C4RDGBG6FR707438                          |                   |                   |                                          |
|                   |                     | 2C4RDGBG6FR707696                          |                   |                   |                                          |
| 2C4RDGBG6FR707875 | I 2C4RDGBG6FR707911 | 2C4RDGBG6FR707956                          | 2C4RDGBG6FR708007 | 2C4RDGBG6FR708041 | 2C4RDGBG6FR708086                        |
|                   |                     | 2C4RDGBG6FR708220                          |                   |                   |                                          |
|                   |                     | 1 2C4RDGBG6FR708489                        |                   |                   |                                          |
|                   |                     | 2C4RDGBG6FR708749                          |                   |                   |                                          |
|                   |                     |                                            |                   |                   | 2C4RDGBG6FR709142                        |
|                   |                     | 2C4RDGBG6FR709285                          |                   |                   |                                          |
|                   |                     | 2C4RDGBG6FR709545                          |                   |                   |                                          |
|                   |                     | 2C4RDGBG6FR709819                          |                   |                   |                                          |
|                   |                     |                                            |                   |                   | 2C4RDGBG6FR710176  <br>2C4RDGBG6FR710453 |
|                   |                     |                                            |                   |                   | 2C4RDGBG6FR7104531                       |
|                   |                     | 2C4RDGBG6FR710839                          |                   |                   |                                          |
|                   |                     | 1 2C4RDGBG6FR711103                        |                   |                   |                                          |
|                   |                     | 2C4RDGBG6FR711361                          |                   |                   |                                          |
|                   |                     | 2C4RDGBG6FR711621                          |                   |                   |                                          |
|                   |                     | 1 2C4RDGBG6FR711893                        |                   |                   |                                          |
|                   |                     | 2C4RDGBG6FR712168                          |                   |                   |                                          |
|                   |                     | 2C4RDGBG6FR712428                          |                   |                   |                                          |
|                   |                     |                                            |                   |                   | 2C4RDGBG6FR712820                        |
|                   |                     |                                            |                   |                   | 2C4RDGBG6FR713076                        |
|                   |                     |                                            |                   |                   | 2C4RDGBG6FR713353                        |
|                   |                     |                                            |                   |                   | 2C4RDGBG6FR713613                        |
|                   |                     | 2C4RDGBG6FR713739                          |                   |                   |                                          |
|                   |                     |                                            |                   |                   | 2C4RDGBG6FR714129                        |
|                   |                     |                                            |                   |                   | 2C4RDGBG6FR714390                        |
|                   |                     | 2C4RDGBG6FR714521                          |                   |                   | 2C4RDGBG6FR714664                        |
|                   |                     |                                            |                   |                   | 2C4RDGBG6FR715197                        |
|                   |                     |                                            |                   |                   | 2C4RDGBG6FR715460                        |
|                   |                     |                                            |                   |                   | 2C4RDGBG6FR715720                        |
|                   |                     |                                            |                   |                   | 2C4RDGBG6FR715989                        |
|                   |                     | 2C4RDGBG6FR716110                          |                   |                   |                                          |
|                   |                     |                                            |                   |                   | 2C4RDGBG6FR716513                        |
|                   |                     |                                            |                   |                   | 2C4RDGBG6FR716771                        |
| 2C4RDGBG6FR716818 | 1 2C4RDGBG6FR716852 | 2C4RDGBG6FR716902                          | 2C4RDGBG6FR716950 | 2C4RDGBG6FR716995 | 2C4RDGBG6FR717032                        |
|                   |                     | I 2C4RDGBG6FR717175                        |                   |                   |                                          |
|                   |                     | 2C4RDGBG6FR717435                          |                   |                   |                                          |
|                   |                     | 1 2C4RDGBG6FR717709                        |                   |                   |                                          |
|                   |                     |                                            |                   |                   | 2C4RDGBG6FR718102                        |
|                   |                     |                                            |                   |                   | 2C4RDGBG6FR718374                        |
|                   |                     |                                            |                   |                   | 2C4RDGBG6FR718634                        |
|                   |                     | 2C4RDGBG6FR718763                          |                   |                   | 2C4RDGBG6FR718892                        |
|                   |                     |                                            |                   |                   | 2C4RDGBG6FR7191671<br>2C4RDGBG6FR7194271 |
|                   |                     |                                            |                   |                   | 2C4RDGBG6FR719685                        |
|                   |                     |                                            |                   |                   | 2C4RDGBG6FR719945                        |
|                   |                     |                                            |                   |                   | 2C4RDGBG6FR710193                        |
|                   |                     |                                            |                   |                   | 2C4RDGBG6FR710467                        |
|                   |                     |                                            |                   |                   | 2C4RDGBG6FR710727                        |
|                   |                     |                                            |                   |                   | 2C4RDGBG6FR710985                        |
| 2C4RDGBG6FR711022 | 1 2C4RDGBG6FR711070 | I 2C4RDGBG6FR711117                        | 2C4RDGBG6FR711151 | 2C4RDGBG6FR711196 | 2C4RDGBG6FR711232                        |
|                   |                     | I 2C4RDGBG6FR711375                        |                   |                   |                                          |
|                   |                     | I 2C4RDGBG6FR711635                        |                   |                   |                                          |
|                   |                     | 1 2C4RDGBG6FR711909                        |                   |                   |                                          |
|                   |                     |                                            |                   |                   | 2C4RDGBG6FR712302                        |
|                   |                     | I 2C4RDGBG6FR712431<br>I 2C4RDGBG6FR712705 |                   |                   | 2C4RDGBG6FR712574                        |
|                   |                     |                                            |                   |                   | 2C4RDGBG6FR7128341                       |
|                   |                     |                                            |                   |                   | 2C4RDGBG6FR713367                        |
|                   |                     |                                            |                   |                   | 2C4RDGBG6FR713627                        |
|                   |                     |                                            |                   |                   | 2C4RDGBG6FR713885                        |
|                   |                     |                                            |                   |                   | 2C4RDGBG6FR714132                        |
|                   |                     | 1 2C4RDGBG6FR714275                        |                   |                   |                                          |
| 2C4RDGBG6FR714454 | 2C4RDGBG6FR714499   | 2C4RDGBG6FR714535                          | 2C4RDGBG6FR714583 | 2C4RDGBG6FR714633 | 2C4RDGBG6FR714678                        |
|                   |                     |                                            |                   |                   | 2C4RDGBG6FR714938                        |
|                   |                     | I 2C4RDGBG6FR715071                        |                   |                   |                                          |
|                   |                     |                                            |                   |                   | 2C4RDGBG6FR715474                        |
|                   |                     |                                            |                   |                   | 2C4RDGBG6FR715734                        |
|                   |                     |                                            |                   |                   | 2C4RDGBG6FR715992                        |
|                   |                     |                                            |                   |                   | 2C4RDGBG6FR716267                        |
|                   |                     |                                            |                   |                   | 2C4RDGBG6FR716527  <br>2C4RDGBG6FR716785 |
|                   |                     |                                            |                   |                   | 2C4RDGBG6FR7167851<br>2C4RDGBG6FR7170461 |
|                   |                     |                                            |                   |                   | 2C4RDGBG6FR717323                        |
|                   |                     |                                            |                   |                   | 2C4RDGBG6FR717581                        |
|                   |                     |                                            |                   |                   | 2C4RDGBG6FR717841                        |
|                   |                     | I 2C4RDGBG6FR717984                        |                   |                   |                                          |
| 2C4RDGBG6FR718164 | I 2C4RDGBG6FR718200 | I 2C4RDGBG6FR718245                        | 2C4RDGBG6FR718293 | 2C4RDGBG6FR718343 | 2C4RDGBG6FR718388                        |
| 2C4RDGBG6FR718424 | I 2C4RDGBG6FR718469 | 2C4RDGBG6FR718519                          | 2C4RDGBG6FR718567 | 2C4RDGBG6FR718603 | 2C4RDGBG6FR718648                        |
|                   |                     |                                            |                   |                   | 2C4RDGBG6FR718908                        |
| 2C4RDGBG6FR718942 | 1 2C4RDGBG6FR718990 | I 2C4RDGBG6FR719038                        | 2C4RDGBG6FR719072 | 2C4RDGBG6FR719122 | 2C4RDGBG6FR719170                        |
|                   |                     |                                            |                   |                   |                                          |