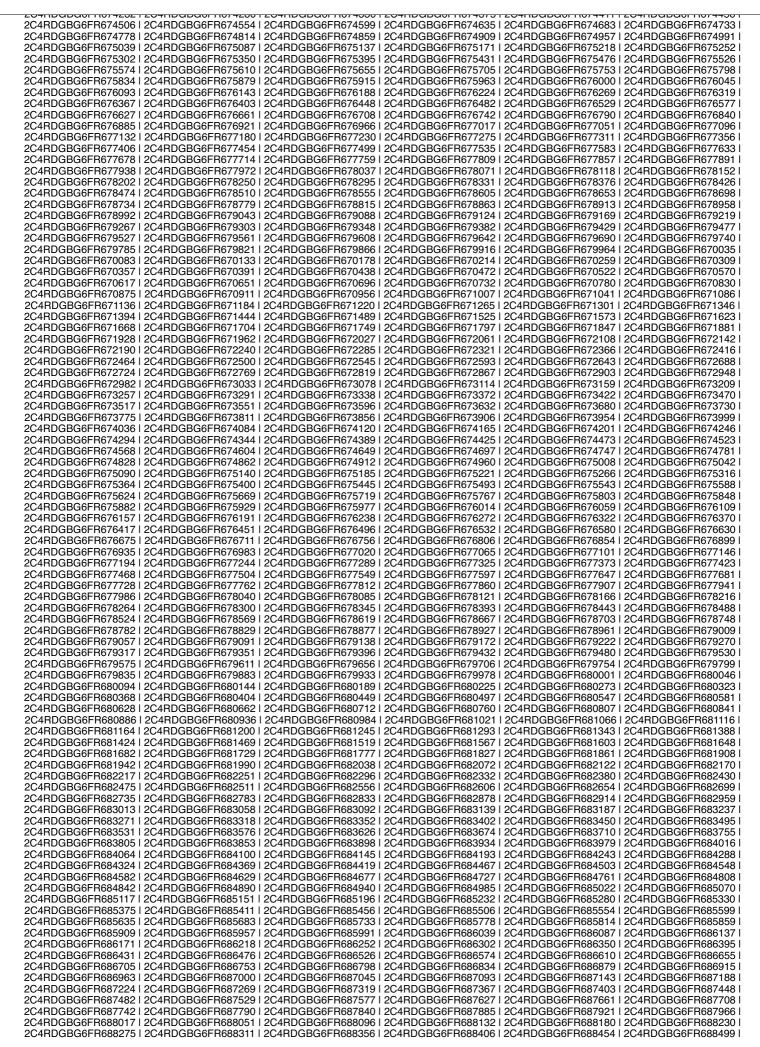

|                   |                     | 204RDGBG6FR711425                          |                     |                     |                                            |
|-------------------|---------------------|--------------------------------------------|---------------------|---------------------|--------------------------------------------|
|                   |                     | 2C4RDGBG6FR711697                          |                     |                     |                                            |
|                   |                     | 2C4RDGBG6FR711960                          |                     |                     |                                            |
|                   |                     | 2C4RDGBG6FR712221                          |                     |                     |                                            |
|                   |                     | 2C4RDGBG6FR712493                          |                     |                     |                                            |
|                   |                     | 2C4RDGBG6FR712767                          |                     |                     |                                            |
|                   |                     | 2C4RDGBG6FR713014                          |                     |                     |                                            |
|                   |                     | 2C4RDGBG6FR713272                          |                     |                     |                                            |
|                   |                     | 2C4RDGBG6FR713532                          |                     |                     |                                            |
|                   |                     | 2C4RDGBG6FR713806                          |                     |                     |                                            |
|                   |                     | 2C4RDGBG6FR714065                          |                     |                     |                                            |
| 2C4RDGBG6FR714244 | 2C4RDGBG6FR714289   | 2C4RDGBG6FR714325                          | 2C4RDGBG6FR714373   | I 2C4RDGBG6FR714423 | 2C4RDGBG6FR714468                          |
| 2C4RDGBG6FR714504 | 2C4RDGBG6FR714549   | 2C4RDGBG6FR714597                          | 2C4RDGBG6FR714647   | I 2C4RDGBG6FR714681 | 2C4RDGBG6FR714728                          |
|                   |                     | 2C4RDGBG6FR714860                          |                     |                     |                                            |
|                   |                     | 2C4RDGBG6FR715121                          |                     |                     |                                            |
|                   |                     | 2C4RDGBG6FR715393                          |                     |                     |                                            |
|                   |                     | 1 2C4RDGBG6FR715667                        |                     |                     |                                            |
|                   |                     | 2C4RDGBG6FR715927                          |                     |                     |                                            |
|                   |                     | 2C4RDGBG6FR716172                          |                     |                     |                                            |
|                   |                     | 2C4RDGBG6FR716432                          |                     |                     |                                            |
|                   |                     | 2C4RDGBG6FR716706                          |                     |                     |                                            |
|                   |                     | 2C4RDGBG6FR716978                          |                     |                     |                                            |
|                   |                     | 2C4RDGBG6FR717239                          |                     |                     |                                            |
|                   |                     | 2C4RDGBG6FR717502  <br>  2C4RDGBG6FR717774 |                     |                     |                                            |
|                   |                     | 2C4RDGBG6FR718035                          |                     |                     |                                            |
|                   |                     | 2C4RDGBG6FR718309                          |                     |                     |                                            |
|                   |                     | 2C4RDGBG6FR718570                          |                     |                     |                                            |
|                   |                     | 2C4RDGBG6FR718830                          |                     |                     |                                            |
| 2C4RDGBG6FR719007 | 2C4RDGBG6FR719041   | 2C4RDGBG6FR719086                          | 2C4RDGBG6FR719136   | 2C4RDGBG6FR719184   | 2C4RDGBG6FR719220                          |
|                   |                     | 2C4RDGBG6FR719346                          |                     |                     |                                            |
|                   |                     | 2C4RDGBG6FR719623                          |                     |                     |                                            |
|                   |                     | 2C4RDGBG6FR719881                          |                     |                     |                                            |
|                   |                     | 2C4RDGBG6FR710162                          |                     |                     |                                            |
| 2C4RDGBG6FR710341 | I 2C4RDGBG6FR710386 | 2C4RDGBG6FR710436                          | 2C4RDGBG6FR710484   | 2C4RDGBG6FR710520   | 2C4RDGBG6FR710565                          |
| 2C4RDGBG6FR710601 | 2C4RDGBG6FR710646   | 2C4RDGBG6FR710694                          | 2C4RDGBG6FR710744   | 2C4RDGBG6FR710789   | 2C4RDGBG6FR710825                          |
| 2C4RDGBG6FR710873 | I 2C4RDGBG6FR710923 | 2C4RDGBG6FR710968                          | 1 2C4RDGBG6FR711005 | I 2C4RDGBG6FR711053 | 2C4RDGBG6FR711098                          |
| 2C4RDGBG6FR711134 | I 2C4RDGBG6FR711179 | 2C4RDGBG6FR711215                          | 2C4RDGBG6FR711263   | 2C4RDGBG6FR711313   | 2C4RDGBG6FR711358                          |
| 2C4RDGBG6FR711392 | I 2C4RDGBG6FR711439 | I 2C4RDGBG6FR711487                        | 2C4RDGBG6FR711537   | 2C4RDGBG6FR711571   | 2C4RDGBG6FR711618                          |
|                   |                     | I 2C4RDGBG6FR711750                        |                     |                     |                                            |
|                   |                     | I 2C4RDGBG6FR712011                        |                     |                     |                                            |
|                   |                     | 2C4RDGBG6FR712283                          |                     |                     |                                            |
|                   |                     | 2C4RDGBG6FR712557                          |                     |                     |                                            |
|                   |                     | 2C4RDGBG6FR712817                          |                     |                     |                                            |
|                   |                     | 2C4RDGBG6FR713062                          |                     |                     |                                            |
|                   |                     | 2C4RDGBG6FR713336                          |                     |                     |                                            |
|                   |                     | 2C4RDGBG6FR713594  <br>  2C4RDGBG6FR713868 |                     |                     |                                            |
|                   |                     | 2C4RDGBG6FR714115                          |                     |                     |                                            |
|                   |                     | 2C4RDGBG6FR714113                          |                     |                     |                                            |
|                   |                     | 2C4RDGBG6FR714650                          |                     |                     |                                            |
|                   |                     | 2C4RDGBG6FR714910                          |                     |                     |                                            |
|                   |                     | 2C4RDGBG6FR715183                          |                     |                     |                                            |
|                   |                     | 2C4RDGBG6FR715457                          |                     |                     |                                            |
|                   |                     | 2C4RDGBG6FR715717                          |                     |                     |                                            |
|                   |                     | 2C4RDGBG6FR715975                          |                     |                     |                                            |
| 2C4RDGBG6FR716141 | 12C4RDGBG6FR716186  | 1 2C4RDGBG6FR716236                        | 2C4RDGBG6FR716284   | 2C4RDGBG6FR716320   | 2C4RDGBG6FR716365                          |
| 2C4RDGBG6FR716401 | I 2C4RDGBG6FR716446 | 2C4RDGBG6FR716494                          | 2C4RDGBG6FR716544   | 2C4RDGBG6FR716589   | 2C4RDGBG6FR716625                          |
|                   |                     | 2C4RDGBG6FR716768                          |                     |                     |                                            |
|                   |                     | 2C4RDGBG6FR717029                          |                     |                     |                                            |
|                   |                     | 2C4RDGBG6FR717290                          |                     |                     |                                            |
|                   |                     | 2C4RDGBG6FR717564                          |                     |                     |                                            |
|                   |                     | 2C4RDGBG6FR717824                          |                     |                     |                                            |
|                   |                     | 2C4RDGBG6FR718097                          |                     |                     |                                            |
|                   |                     | 2C4RDGBG6FR718360  <br>  2C4RDGBG6FR718620 |                     |                     |                                            |
|                   |                     | 2C4RDGBG6FR718889                          |                     |                     |                                            |
|                   |                     | 2C4RDGBG6FR718889                          |                     |                     |                                            |
|                   |                     | 2C4RDGBG6FR719413                          |                     |                     |                                            |
|                   |                     | 2C4RDGBG6FR719671                          |                     |                     |                                            |
|                   |                     |                                            |                     |                     | 2C4RDGBG7CR370046                          |
|                   |                     |                                            |                     |                     | 2C4RDGBG7CR370323                          |
|                   |                     |                                            |                     |                     | 2C4RDGBG7CR370581                          |
| 2C4RDGBG7CR370628 | 2C4RDGBG7CR370662   | 2C4RDGBG7CR370712                          | 2C4RDGBG7CR370760   | I 2C4RDGBG7CR370807 | 2C4RDGBG7CR370841                          |
|                   |                     |                                            |                     |                     | 2C4RDGBG7CR371116                          |
| 2C4RDGBG7CR371164 | 2C4RDGBG7CR371200   | 2C4RDGBG7CR371245                          | 2C4RDGBG7CR371293   | I 2C4RDGBG7CR371343 | 2C4RDGBG7CR371388                          |
|                   |                     |                                            |                     |                     | 2C4RDGBG7CR371648                          |
|                   |                     |                                            |                     |                     | 2C4RDGBG7CR371908                          |
|                   |                     |                                            |                     |                     | 2C4RDGBG7CR372170                          |
|                   |                     |                                            |                     |                     | 2C4RDGBG7CR372430                          |
|                   |                     |                                            |                     |                     | 2C4RDGBG7CR372699                          |
|                   |                     |                                            |                     |                     | 2C4RDGBG7CR372959                          |
|                   |                     |                                            |                     |                     |                                            |
|                   |                     |                                            |                     |                     | 2C4RDGBG7CR373495  <br>  2C4RDGBG7CR373755 |
|                   |                     |                                            |                     |                     | 2C4RDGBG7CR3737551                         |
|                   |                     |                                            |                     |                     | 2C4RDGBG7CR3740101                         |
|                   |                     |                                            |                     |                     | 2C4RDGBG7CR374548                          |
|                   |                     |                                            |                     |                     | 2C4RDGBG7CR374808                          |
|                   |                     |                                            |                     |                     | 2C4RDGBG7CR375070                          |
|                   |                     |                                            |                     |                     | 2C4RDGBG7CR375330                          |
|                   | -                   |                                            |                     |                     |                                            |