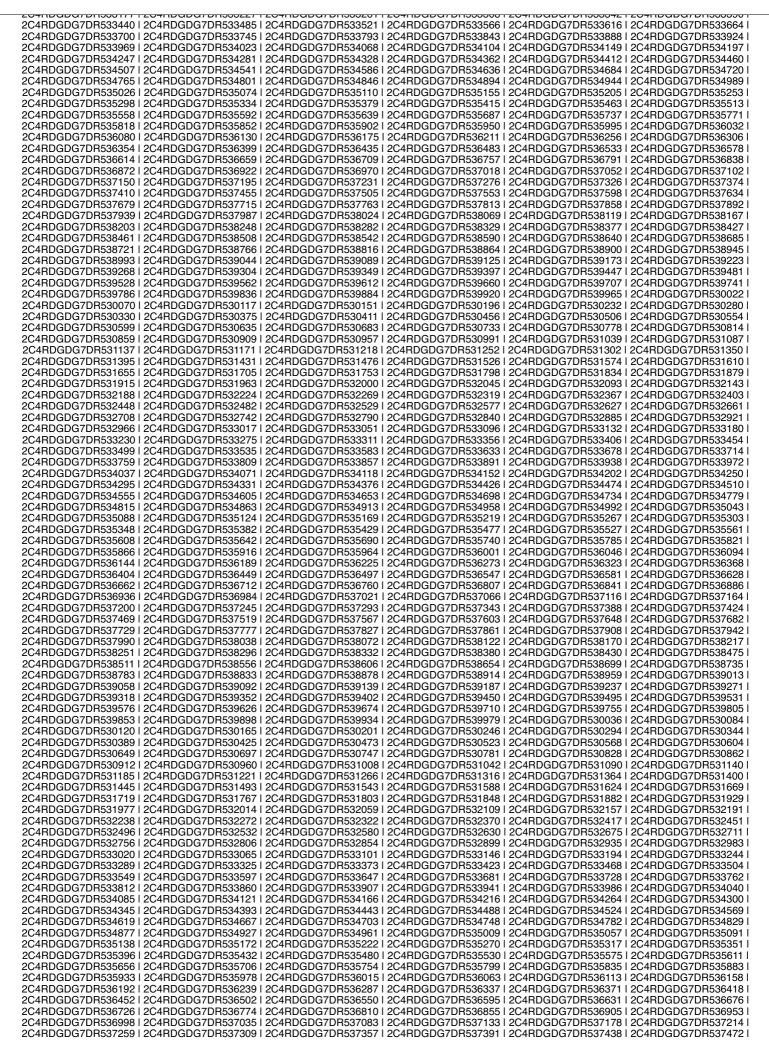

|                     |                   |                    |                     |
| 2C4RDGDG7DR530540   2C4RDGDG7DR530585                                          |                     |                   |                    |                     |
| 2C4RDGDG7DR530800   2C4RDGDG7DR530845                                          |                     |                   |                    |                     |
| 2C4RDGDG7DR531073   2C4RDGDG7DR531123                                          | 1 204KDGDG7DR531168 | 204RDGDG7DR531204 | 204RDGDG7DR5312491 | 204806067085312971  |
|                                                                                |                     |                   |                    |                     |











|                                          |                                        |                                            |                                            |                                          | 20-100001010001021                         |
|------------------------------------------|----------------------------------------|--------------------------------------------|--------------------------------------------|------------------------------------------|--------------------------------------------|
|                                          |                                        |                                            |                                            |                                          | 2C4RDGDG7DR585974                          |