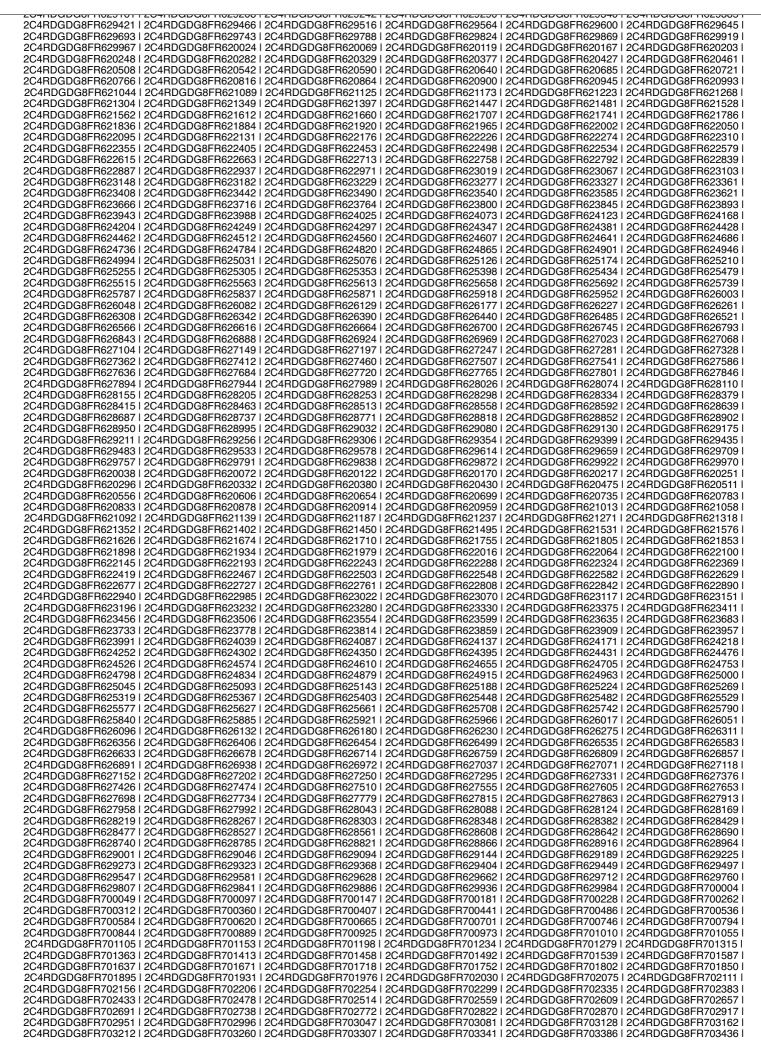

|                   |                     |
|                   | 2C4RDGDG8FR626034                          |                   |                   |                   |                     |
|                   | 2C4RDGDG8FR626292                          |                   |                   |                   |                     |
|                   | 2C4RDGDG8FR626552  <br>  2C4RDGDG8FR626826 |                   |                   |                   |                     |
|                   |                                            |                   |                   |                   | 2C4RDGDG8FR6270061  |
| 20                |                                            | 0                 |                   |                   |                     |







|                   |                     |                   |                     |                   | 2C4RDGDG8FR705817                        |
|-------------------|---------------------|-------------------|---------------------|-------------------|------------------------------------------|
|                   |                     |                   |                     |                   | 2C4RDGDG8FR7060621                       |
|                   |                     |                   |                     |                   | 2C4RDGDG8FR706336                        |
|                   |                     |                   |                     |                   | 2C4RDGDG8FR706594                        |
|                   |                     |