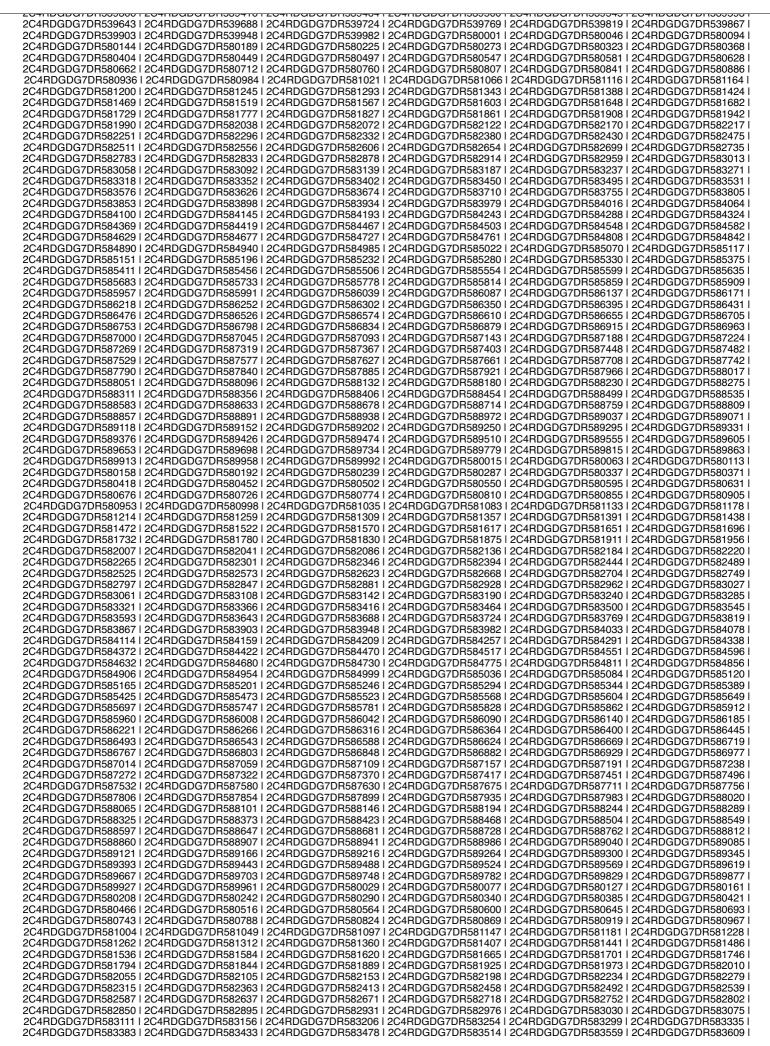

|                     |                   |                    |                     |
| 2C4RDGDG7DR530540   2C4RDGDG7DR530585                                          |                     |                   |                    |                     |
| 2C4RDGDG7DR530800   2C4RDGDG7DR530845                                          |                     |                   |                    |                     |
| 2C4RDGDG7DR531073   2C4RDGDG7DR531123                                          | 1 204KDGDG7DR531168 | 204RDGDG7DR531204 | 204RDGDG7DR5312491 | 204806067085312971  |
|                                                                                |                     |                   |                    |                     |











|                                          |                                        |                                            |                                            |                                          | 20-100001010001021                         |
|------------------------------------------|----------------------------------------|--------------------------------------------|--------------------------------------------|------------------------------------------|--------------------------------------------|
|                                          |                                        |                                            |                                            |                                          | 2C4RDGDG7DR585974                          |
|